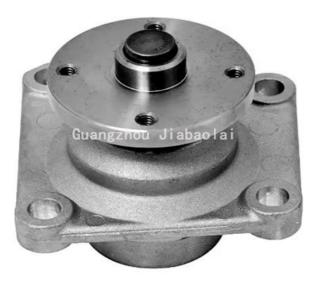

# Water Pump Bracket for Automobile Spare Parts Automotive Component for Mitsubishi pajero

## **Product Description:**

A water pump bracket is an important component used in the automotive industry. Its primary role is to provide support and security for the water pump that is found within the engine. Without it, the water pump would be vulnerable to damage, which would eventually cause the engine to malfunction.

The water pump bracket is typically made of metal, which is a durable and sturdy material. Common materials used include cast iron and aluminum, as they are both capable of withstanding a high level of stress and pressure.