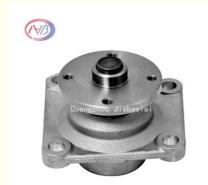

# Water Pump Bracket for Automobile Spare Parts Automotive Component for Mitsubishi pajero

## **Product Description:**

A water pump bracket is an important component used in the automotive industry. Its primary role is to provide support and security for the water pump that is found within the engine. Without it, the water pump would be vulnerable to damage, which would eventually cause the engine to malfunction.

The water pump bracket is typically made of metal, which is a durable and sturdy material. Common materials used include cast iron and aluminum, as they are both capable of withstanding a high level of stress and pressure.