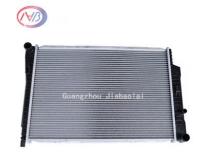

## **Product Specification**

| • Type:            | Car Radiator           |
|--------------------|------------------------|
| Name:              | Automobile Spare Parts |
| • Size:            | Standard               |
| Material:          | Aluminum               |
| Country Of Origin: | China                  |
| Warranty:          | 12 Months              |

### **Product Description:**

A car radiator is a crucial component of a vehicle's cooling system. It helps regulate the engine's temperature by dissipating heat generated during the combustion process.

A typical car radiator consists of a series of thin metal tubes or channels, called the core, that are connected to inlet and outlet tanks. The core is usually made of aluminum, which has excellent heat conductivity, while the tanks are typically made of plastic or aluminum. The primary function of a car radiator is to cool the engine by transferring heat from the coolant circulating through the engine to the surrounding air. It achieves this through a combination of conduction, convection, and radiation.