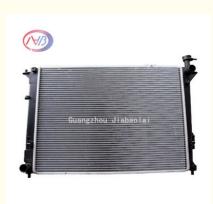

### **Product Description:**

Car Radiator - A Crucial Component of a Vehicle's Cooling System

A car radiator plays a critical role in maintaining the engine's temperature in a vehicle. It is responsible for dissipating heat generated during the combustion process to ensure that the car's engine remains cool and functions efficiently.

Typically, a car radiator is constructed of a series of thin metal tubes or channels that form the core of the radiator. These tubes are connected to inlet and outlet tanks that are generally made using plastic or aluminum materials. The core is of aluminum, which has excellent heat conductivity, allows for a good transfer of heat from the engine to the coolant.

#### Features:

Efficient heat dissipation is a crucial aspect of a car's performance. Our Car Radiator is designed to maximize heat transfer by utilizing a high-density core made up of thin metal tubes and cooling fins. This design increases the surface area available for heat transfer, allowing for effective dissipation of heat generated by the engine. As the coolant flows through the radiator, it is effectively cooled, maintaining the optimal operating temperature for your engine.