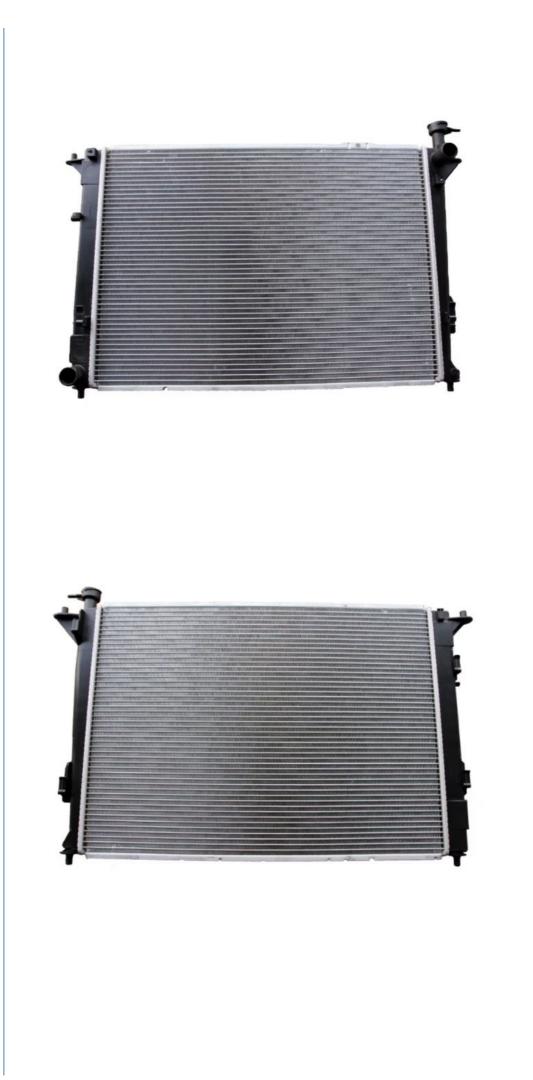

### **Product Description:**

Car Radiator - A Crucial Component of a Vehicle's Cooling System

A car radiator plays a critical role in maintaining the engine's temperature in a vehicle. It is responsible for dissipating heat generated during the combustion process to ensure that the car's engine remains cool and functions efficiently.

Typically, a car radiator is constructed of a series of thin metal tubes or channels that form the core of the radiator. These tubes are connected to inlet and outlet tanks that are generally made using plastic or aluminum materials. The core is of aluminum, which has excellent heat conductivity, allows for a good transfer of heat from the engine to the coolant.

#### Features:

Efficient heat dissipation is a crucial aspect of a car's performance. Our Car Radiator is designed to maximize heat transfer by utilizing a high-density core made up of thin metal tubes and cooling fins. This design increases the surface area available for heat transfer, allowing for effective dissipation of heat generated by the engine. As the coolant flows through the radiator, it is effectively cooled, maintaining the optimal operating temperature for your engine.