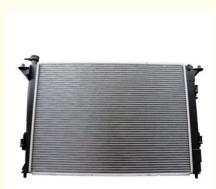

### **Product Description:**

Car Radiator - A Crucial Component of a Vehicle's Cooling System

A car radiator plays a critical role in maintaining the engine's temperature in a vehicle. It is responsible for dissipating heat generated during the combustion process to ensure that the car's engine remains cool and functions efficiently.

Typically, a car radiator is constructed of a series of thin metal tubes or channels that form the core of the radiator. These tubes are connected to inlet and outlet tanks that are generally made using plastic or aluminum materials. The core is of aluminum, which has excellent heat conductivity, allows for a good transfer of heat from the engine to the coolant.

#### Features:

Efficient heat dissipation is a crucial aspect of a car's performance. Our Car Radiator is designed to maximize heat transfer by utilizing a high-density core made up of thin metal tubes and cooling fins. This design increases the surface area available for heat transfer, allowing for effective dissipation of heat generated by the engine. As the coolant flows through the radiator, it is effectively cooled, maintaining the optimal operating temperature for your engine.