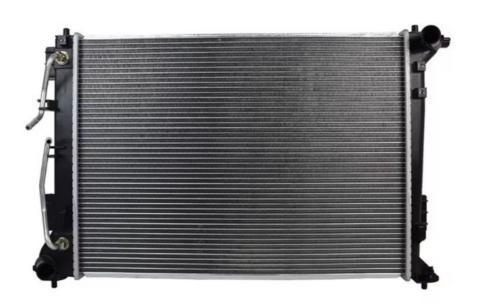

# 25310-D3550 Car Radiator Spare Parts crafted for Automotive Excellence For Hyundai 2016 Tucson 2017 Kia Sportage

The radiator is a typical car component that consists of a series of thin metal tubes or channels known as the core. These tubes are connected to inlet and outlet tanks, which are typically made of plastic or aluminum. The core is usually constructed using aluminum, which boasts excellent heat conductivity properties.