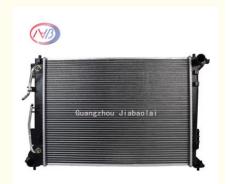

# 25310-D3550 Car Radiator Spare Parts crafted for Automotive Excellence For Hyundai 2016 Tucson 2017 Kia Sportage

#### **Product Description:**

Car Radiator - A Crucial Component of a Vehicle's Cooling System

A car radiator plays a pivotal role in regulating a vehicle's temperature by dissipating heat generated during the combustion process. This component is a crucial part of a vehicle's cooling system.

The radiator is a typical car component that consists of a series of thin metal tubes or channels known as the core. These tubes are connected to inlet and outlet tanks, which are typically made of plastic or aluminum. The core is usually constructed using aluminum, which boasts excellent heat conductivity properties.