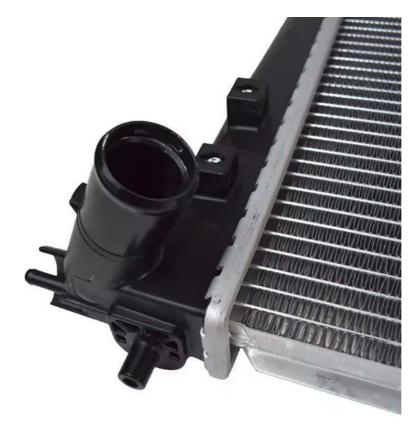

The radiator is a typical car component that consists of a series of thin metal tubes or channels known as the core. These tubes are connected to inlet and outlet tanks, which are typically made of plastic or aluminum. The core is usually constructed using aluminum, which boasts excellent heat conductivity properties.

**Durable Construction:** Our radiator is built to withstand the daily demands of driving. It has a sturdy and corrosion-resistant aluminum core that provides excellent heat conductivity and durability. The inlet and outlet tanks are made from high-quality materials that ensure long-lasting performance.