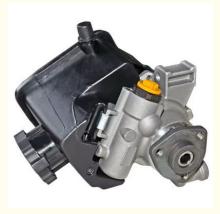

## 0024667501 Power Steering Pump for Automobile Spare Parts For Mercedes Benz

## **Basic Information**

- Place of Origin:
- Brand Name: NABO
- Certification: TS16949
- Model Number: 0024667501
- Packaging Details: poly bag or air bubble bag, any boxes with customers' label, Corrugated box , Standard tray
  Delivery Time: 3-35 days

D/P, L/C, T/T

CHINA

Payment Terms:



## **Product Specification**

| Warranty:          | 12 Months              |
|--------------------|------------------------|
| Size:              | Standard               |
| Name:              | Automobile Spare Parts |
| Country Of Origin: | China                  |
| • Type:            | Power Steering Pump    |



### More Images



**Our Product Introduction** 

#### **Product Description:**

#### A Brief Overview of Power Steering Pumps

A power steering pump is a fundamental part of a vehicle's power steering setup. Essentially, it provides the hydraulic pressure required to reduce the amount of effort needed to turn the steering wheel. This component plays a crucial role in assisting the driver in controlling the vehicle, especially during high-speed or challenging driving situa