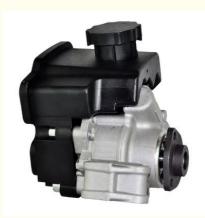

## 0024667501 Power Steering Pump for Automobile Spare Parts For Mercedes Benz

## **Basic Information**

- Place of Origin:
- Brand Name: NABO
- Certification: TS16949
- Model Number: 0024667501
- Packaging Details: poly bag or air bubble bag, any boxes with customers' label, Corrugated box , Standard tray
  Delivery Time: 3-35 days

D/P, L/C, T/T

CHINA

Payment Terms:



## **Product Specification**

| Warranty:          | 12 Months              |
|--------------------|------------------------|
| Size:              | Standard               |
| Name:              | Automobile Spare Parts |
| Country Of Origin: | China                  |
| • Type:            | Power Steering Pump    |



### More Images



**Our Product Introduction** 

#### **Product Description:**

#### A Brief Overview of Power Steering Pumps

A power steering pump is a fundamental part of a vehicle's power steering setup. Essentially, it provides the hydraulic pressure required to reduce the amount of effort needed to turn the steering wheel. This component plays a crucial role in assisting the driver in controlling the vehicle, especially during high-speed or challenging driving situations.

Power steering pumps are indispensable in modern vehicles, as they offer the power assist necessary to make steering more comfortable and enjoyable. They create the pressurized hydraulic fluid required to assist in steering, contributing to a more responsive and smoother steering operation. Timely maintenance an