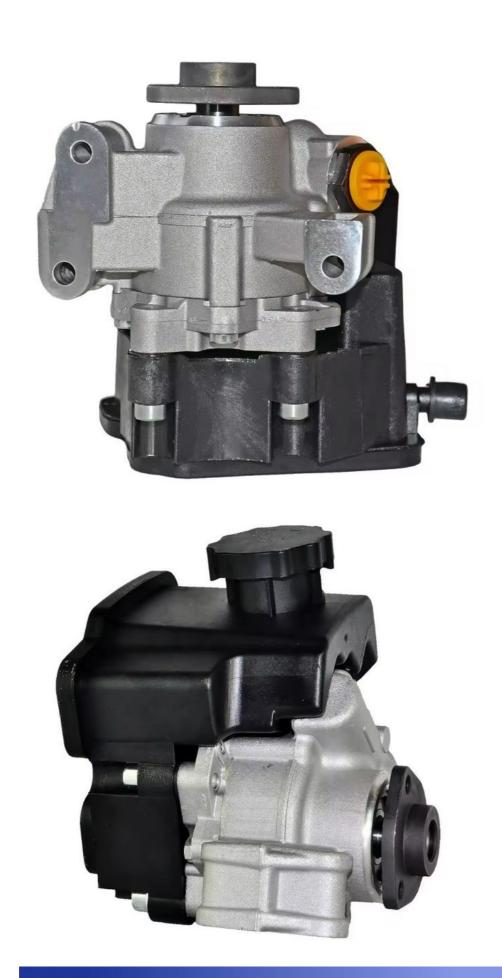

## 0024667501 Power Steering Pump for Automobile Spare Parts For Mercedes Benz

#### **Applications:**

The main purpose of a power steering pump is to generate hydraulic pressure to assist in steering. This pump is powered either by a belt or a direct connection with the engine, and utilizes a rotary vane or gear mechanism to move hydraulic fluid.