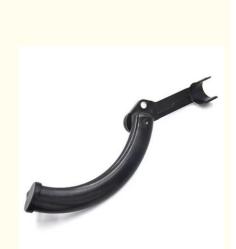

## **Product Specification**

| Application:        | Radiator Water Pipe |
|---------------------|---------------------|
| Pressure Rating:    | 1.6MPa              |
| Temperature Rating: | 150                 |
| • Brand:            | OEM                 |
| • Size:             | Standard            |

### **Technical Parameters:**

| Application        | Radiator Water Pipe |
|--------------------|---------------------|
| Pressure Rating    | 1.6MPa              |
| Temperature Rating | 150                 |
| Size               | Standard            |
| Brand              | OEM                 |