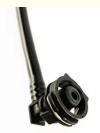

# A2465010325 Automotive Coolant Radiator Hose For Mercedes Benz CLA Class 180 220 250

# **Product Specification**

| Application:          | Radiator Water Pipe |
|-----------------------|---------------------|
| • Temperature Rating: | 150                 |
| Pressure Rating:      | 1.6MPa              |
| • Size:               | Standard            |
| • Brand:              | OEM                 |

#### **Technical Parameters:**

| Product Attribute  | Value                                         |
|--------------------|-----------------------------------------------|
| Product Name       | Automotive Coolant Pipe / Radiator Water Pipe |
| Pressure Rating    | 1.6MPa                                        |
| Size               | Standard                                      |
| Temperature Rating | 150                                           |
| Brand              | OEM                                           |
| Application        | Radiator Water Pipe                           |