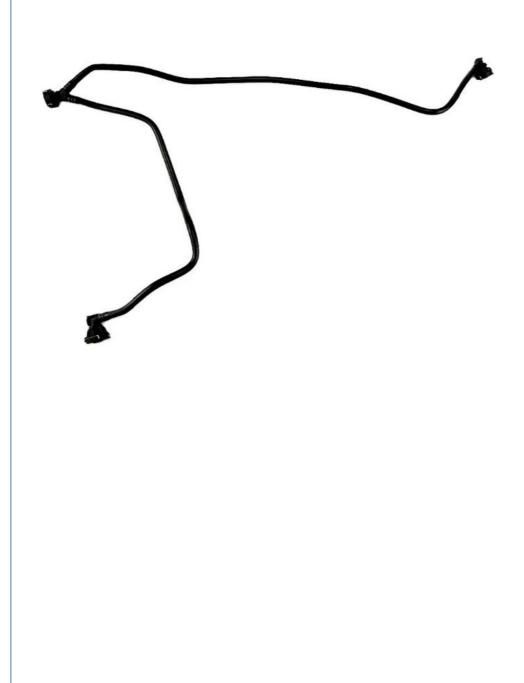

# A2465010325 Automotive Coolant Radiator Hose For Mercedes Benz CLA Class 180 220 250

# **Product Specification**

| Application:          | Radiator Water Pipe |
|-----------------------|---------------------|
| • Temperature Rating: | 150                 |
| Pressure Rating:      | 1.6MPa              |
| • Size:               | Standard            |
| • Brand:              | OEM                 |

#### **Technical Parameters:**

| Product Attribute  | Value                                         |
|--------------------|-----------------------------------------------|
| Product Name       | Automotive Coolant Pipe / Radiator Water Pipe |
| Pressure Rating    | 1.6MPa                                        |
| Size               | Standard                                      |
| Temperature Rating | 150                                           |
| Brand              | OEM                                           |
| Application        | Radiator Water Pipe                           |