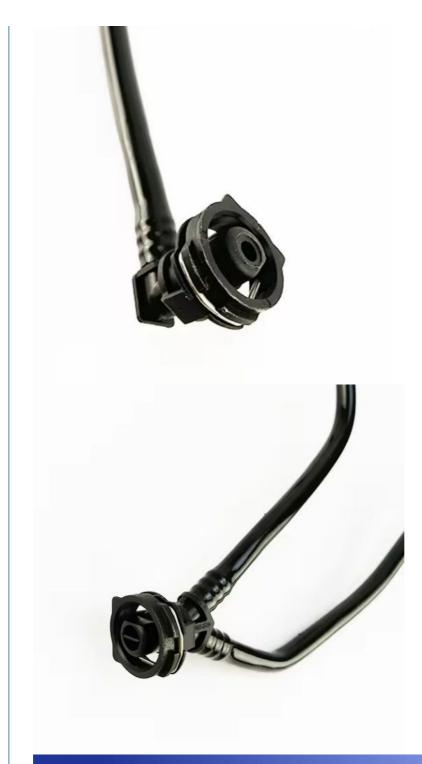

# A2465010325 Automotive Coolant Radiator Hose For Mercedes Benz CLA Class 180 220 250

# **Product Specification**

| Application:          | Radiator Water Pipe |
|-----------------------|---------------------|
| • Temperature Rating: | 150                 |
| Pressure Rating:      | 1.6MPa              |
| • Size:               | Standard            |
| • Brand:              | OEM                 |

#### **Technical Parameters:**

| Product Attribute  | Value                                         |
|--------------------|-----------------------------------------------|
| Product Name       | Automotive Coolant Pipe / Radiator Water Pipe |
| Pressure Rating    | 1.6MPa                                        |
| Size               | Standard                                      |
| Temperature Rating | 150                                           |
| Brand              | OEM                                           |
| Application        | Radiator Water Pipe                           |