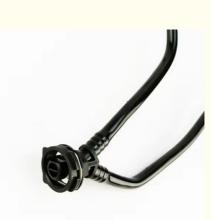

# A2465010325 Automotive Coolant Radiator Hose For Mercedes Benz CLA Class 180 220 250

# **Product Specification**

| Application:          | Radiator Water Pipe |
|-----------------------|---------------------|
| • Temperature Rating: | 150                 |
| Pressure Rating:      | 1.6MPa              |
| • Size:               | Standard            |
| • Brand:              | OEM                 |

#### **Technical Parameters:**

| Product Attribute  | Value                                         |
|--------------------|-----------------------------------------------|
| Product Name       | Automotive Coolant Pipe / Radiator Water Pipe |
| Pressure Rating    | 1.6MPa                                        |
| Size               | Standard                                      |
| Temperature Rating | 150                                           |
| Brand              | OEM                                           |
| Application        | Radiator Water Pipe                           |