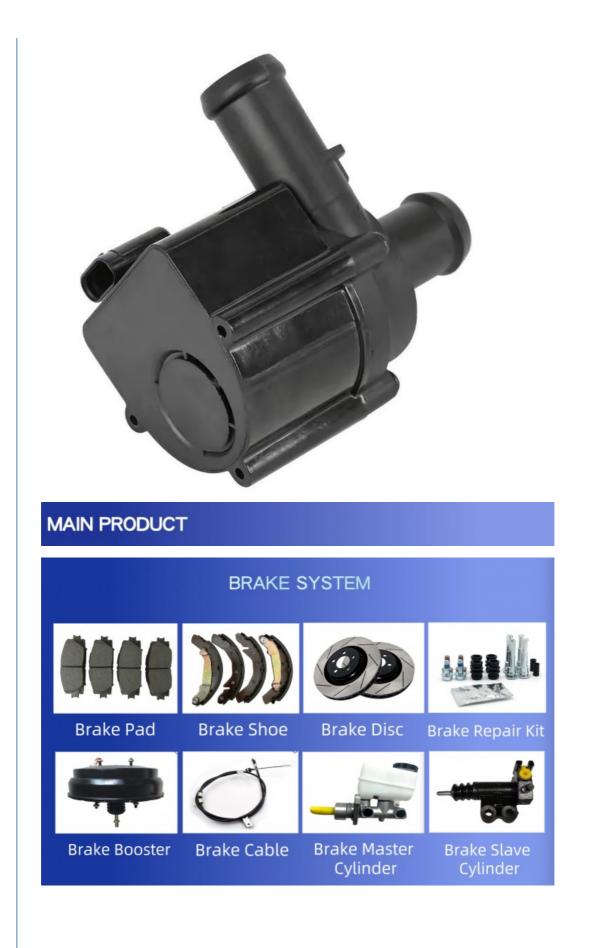

#### **Product Description:**

An engine water pump plays a crucial role in the efficiency of a vehicle's cooling system. Essentially, it is responsible for circulating coolant fluid throughout the engine to ensure that the engine maintains an optimal operating temperature and prevent overheating. With its ability to produce the needed pressure to circulate coolant fluid, an engine water pump is critical to the health and overall performance of an engine.

At the heart of an engine water pump's job is the circulation of coolant throughout the engine and radiator. The pump is usually powered by a belt that connects to the engine's crankshaft or timing belt/chain. As it rotates, the pump creates sufficient pressure to move the fluid from the radiator into the engine, while also maintaining an adequate cooling cycle. This cyclic movement of coolant helps in dissipating the heat that is generated by the engine while running or in operation.

#### Features:

Efficient Coolant Circulation: Our Engine Water Pump is designed to efficiently circulate coolant throughout the engine, ensuring optimal cooling and temperature regulation. This effectively transfers heat away from the engine components, preventing overheating and maintaining engine performance.

Quality Construction: Our Engine Water Pump is constructed with high-quality materials and components to ensure its durability and long-lasting performance. It features a robust housing, a precision-engineered impeller, and reliable bearings that can withstand the demands of the cooling system.

**Reliable Sealing:** Our Engine Water Pump is equipped with a high-quality seal that effectively prevents coolant leaks. This seal ensures that the coolant remains inside the pump, maintaining the proper pressure and coolant flow throughout the engine.