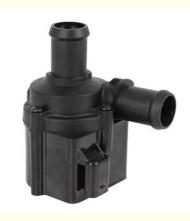

## **Product Specification**

| Name:              | Automobile Spare Parts |
|--------------------|------------------------|
| • Type:            | Engine Water Pump      |
| Warranty:          | 12 Months              |
| Country Of Origin: | China                  |
| • Size:            | Standard               |

#### **Product Description:**

An engine water pump plays a crucial role in the efficiency of a vehicle's cooling system. Essentially, it is responsible for circulating coolant fluid throughout the engine to ensure that the engine maintains an optimal operating temperature and prevent overheating. With its ability to produce the needed pressure to circulate coolant fluid, an engine water pump is critical to the health and overall performance of an engine.

#### **Technical Parameters:**

| Туре              | Engine Water Pump      |
|-------------------|------------------------|
| Size              | Standard               |
| Warranty          | 12 Months              |
| Name              | Automobile Spare Parts |
| Country of Origin | China                  |