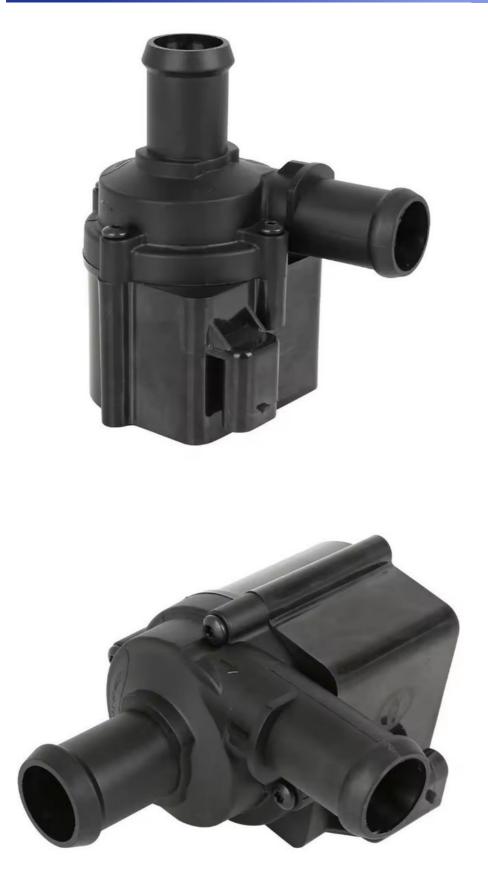

## **Product Specification**

| Name:              | Automobile Spare Parts |
|--------------------|------------------------|
| • Type:            | Engine Water Pump      |
| Warranty:          | 12 Months              |
| Country Of Origin: | China                  |
| • Size:            | Standard               |

#### **Product Description:**

An engine water pump plays a crucial role in the efficiency of a vehicle's cooling system. Essentially, it is responsible for circulating coolant fluid throughout the engine to ensure that the engine maintains an optimal operating temperature and prevent overheating. With its ability to produce the needed pressure to circulate coolant fluid, an engine water pump is critical to the health and overall performance of an engine.

#### **Technical Parameters:**

| Туре              | Engine Water Pump      |
|-------------------|------------------------|
| Size              | Standard               |
| Warranty          | 12 Months              |
| Name              | Automobile Spare Parts |
| Country of Origin | China                  |