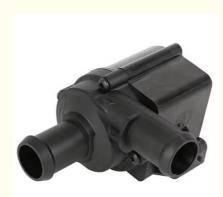

## **Product Specification**

| Name:              | Automobile Spare Parts |
|--------------------|------------------------|
| • Type:            | Engine Water Pump      |
| Warranty:          | 12 Months              |
| Country Of Origin: | China                  |
| • Size:            | Standard               |

#### **Product Description:**

An engine water pump plays a crucial role in the efficiency of a vehicle's cooling system. Essentially, it is responsible for circulating coolant fluid throughout the engine to ensure that the engine maintains an optimal operating temperature and prevent overheating. With its ability to produce the needed pressure to circulate coolant fluid, an engine water pump is critical to the health and overall performance of an engine.

#### **Technical Parameters:**

| Туре              | Engine Water Pump      |
|-------------------|------------------------|
| Size              | Standard               |
| Warranty          | 12 Months              |
| Name              | Automobile Spare Parts |
| Country of Origin | China                  |