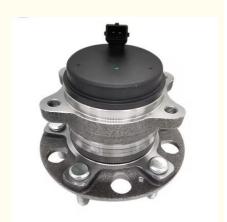

# 52730-C1100 Steel Wheel Hub Bearing Automobile Spare Parts For Hyundai Kia K5 Sportage Sonata

#### More Images