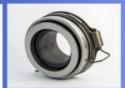

# 52730-C1100 Steel Wheel Hub Bearing Automobile Spare Parts For Hyundai Kia K5 Sportage Sonata

#### **Product Description:**

A wheel hub bearing is a crucial part of a vehicle's suspension system. It is also known as a hub assembly or wheel bearing assembly. A car has one wheel hub bearing per wheel, which helps ensure smooth and controlled rotation of the wheel while bearing the weight of the vehicle.

The wheel hub bearing assembly is made up of various individual components that work together to maintain a stable and comfortable ride. The assembly consists of a hub, bearings, seal, ABS sensor, and mounting bolts.