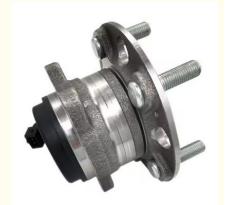

# 52730-C1100 Steel Wheel Hub Bearing Automobile Spare Parts For Hyundai Kia K5 Sportage Sonata

#### **Basic Information**

Place of Origin: CHINA
Brand Name: NABO
Certification: TS16949
Model Number: 52730-C1100

• Packaging Details: poly bag or air bubble bag, any boxes with

customers' label, Corrugated box, Standard

tray

Delivery Time: 3-35 daysPayment Terms: D/P, L/C, T/T



#### **Product Specification**

Name: Automobile Spare Parts

• Type: Wheel Hub Bearing

Warranty: 12 Months
Country Of Origin: China
Size: Standard
Material: Steel



#### More Images



#### **Product Description:**

A wheel hub bearing is a crucial part of a vehicle's suspension system. It is also known as a hub assembly or wheel bearing assembly. A car has one wheel hub bearing per wheel, which helps ensure smooth and controlled rotation of the wheel while bearing the weight of the vehicle.

The wheel hub bearing assembly is made up of various individual components that work together to maintain a stable and comfortable ride. The assembly consists of a hub, bearings, seal, ABS sensor, and mounting bolts.

The wheel hub bearing also serves as a connection between the automobile's body and its wheels. It transmits the car's weight and further ensures that the wheels remain in a steady, upright position. As a result, the wheel hub bearing plays a cruc