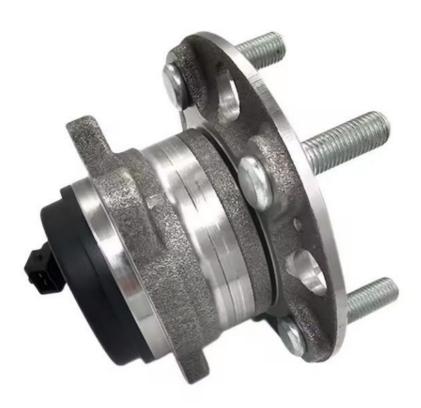

# 52730-C1100 Steel Wheel Hub Bearing Automobile Spare Parts For Hyundai Kia K5 Sportage Sonata

#### **Product Specification**

Name: Automobile Spare Parts

• Type: Wheel Hub Bearing

Warranty: 12 Months
Country Of Origin: China
Size: Standard
Material: Steel

#### **Product Description:**

A wheel hub bearing is a crucial part of a vehicle's suspension system. It is also known as a hub assembly or wheel bearing assembly. A car has one wheel hub bearing per wheel, which helps ensure smooth and controlled rotation of the wheel while bearing the weight of the vehicle.

The wheel hub bearing assembly is made up of various individual components that work together to maintain a stable and comfortable ride. The assembly consists of a hub, bearings, seal, ABS sensor, and mounting bolts.

Integrated Design: Our wheel hub bearing features an integrated design that combines the wheel bearing, hub, and ABS (Anti-lock Braking System) sensor into a single unit. This integration simplifies installation and ensures proper alignment and functionality of the ABS system, contributing to safe and efficient braking performance.