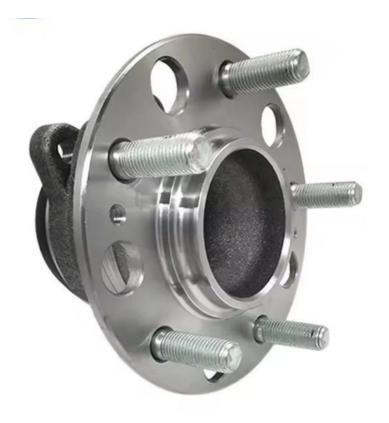

# 52730-C1100 Steel Wheel Hub Bearing Automobile Spare Parts For Hyundai Kia K5 Sportage Sonata

#### **Product Specification**

Name: Automobile Spare Parts

• Type: Wheel Hub Bearing

Warranty: 12 Months
Country Of Origin: China
Size: Standard
Material: Steel

#### **Product Description:**

A wheel hub bearing is a crucial part of a vehicle's suspension system. It is also known as a hub assembly or wheel bearing assembly. A car has one wheel hub bearing per wheel, which helps ensure smooth and controlled rotation of the wheel while bearing the weight of the vehicle.

The wheel hub bearing assembly is made up of various individual components that work together to maintain a stable and comfortable ride. The assembly consists of a hub, bearings, seal, ABS sensor, and mounting bolts.

Integrated Design: Our wheel hub bearing features an integrated design that combines the wheel bearing, hub, and ABS (Anti-lock Braking System) sensor into a single unit. This integration simplifies installation and ensures proper alignment and functionality of the ABS system, contributing to safe and efficient braking performance.