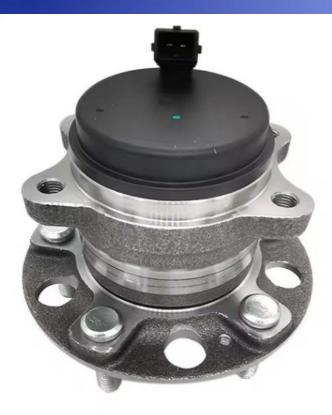

# 52730-C1100 Steel Wheel Hub Bearing Automobile Spare Parts For Hyundai Kia K5 Sportage Sonata

#### More Images