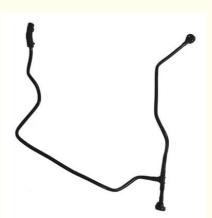

# A1665000091 Engine Radiator Coolant Water Overflow Hose For Mercedes Benz W166 X166

## **Product Specification**

• Application: Radiator Water Pipe

• Brand: OEM · Pressure Rating: 1.6MPa • Size: Standard • Temperature Rating: 150

#### **Technical Parameters:**

| Brand:              | OEM                                                                   |
|---------------------|-----------------------------------------------------------------------|
| Temperature Rating: | 150                                                                   |
| Application:        | Radiator Water Pipe / Automotive Coolant Pipe / Radiator Coolant Tube |
| Size:               | Standard                                                              |
| Pressure Rating:    | 1.6MPa                                                                |