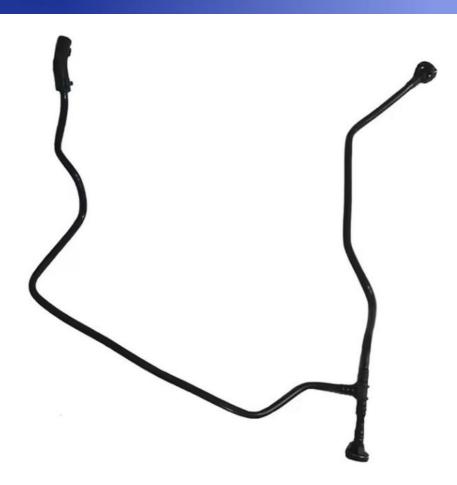

# A1665000091 Engine Radiator Coolant Water Overflow Hose For Mercedes Benz W166 X166

## **Product Specification**

• Application: Radiator Water Pipe

• Brand: OEM · Pressure Rating: 1.6MPa • Size: Standard • Temperature Rating: 150

#### **Technical Parameters:**

| Brand:              | OEM                                                                   |
|---------------------|-----------------------------------------------------------------------|
| Temperature Rating: | 150                                                                   |
| Application:        | Radiator Water Pipe / Automotive Coolant Pipe / Radiator Coolant Tube |
| Size:               | Standard                                                              |
| Pressure Rating:    | 1.6MPa                                                                |