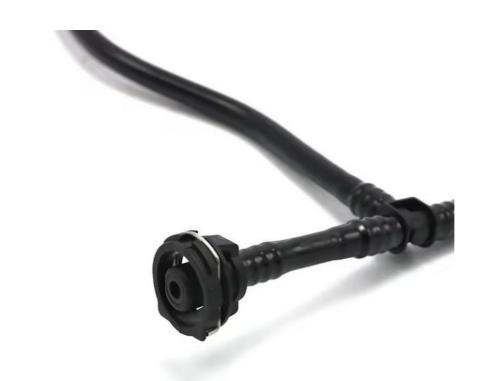

# A1665000091 Engine Radiator Coolant Water Overflow Hose For Mercedes Benz W166 X166

## **Product Specification**

• Application: Radiator Water Pipe

• Brand: OEM · Pressure Rating: 1.6MPa • Size: Standard • Temperature Rating: 150

#### **Product Description:**

Introducing our exceptional Water Coolant Hose Water Pipe – a crucial component specially designed to transport coolant fluid throughout your vehicle's cooling system, ensuring engine performance is optimised. We offer high-quality water coolant hose water pipes that are manufactured with precision and robustness, guaranteeing reliable performance and trustworthy cooling.