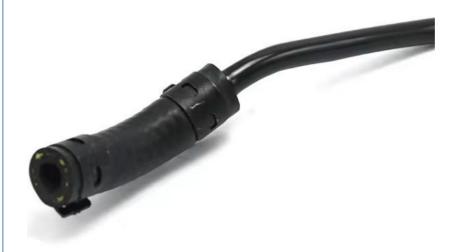

# A1665000091 Engine Radiator Coolant Water Overflow Hose For Mercedes Benz W166 X166

## **Product Specification**

• Application: Radiator Water Pipe

• Brand: OEM · Pressure Rating: 1.6MPa • Size: Standard • Temperature Rating: 150

#### **Product Description:**

Introducing our exceptional Water Coolant Hose Water Pipe – a crucial component specially designed to transport coolant fluid throughout your vehicle's cooling system, ensuring engine performance is optimised. We offer high-quality water coolant hose water pipes that are manufactured with precision and robustness, guaranteeing reliable performance and trustworthy cooling.