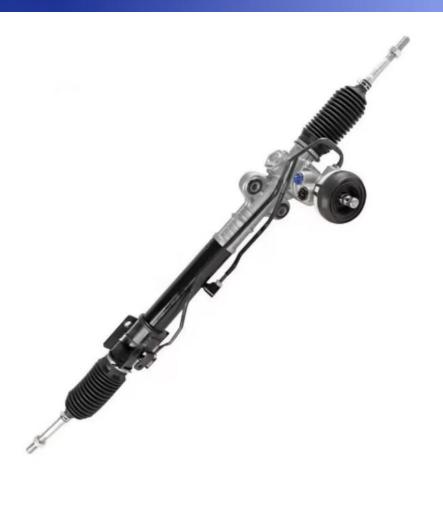

#### **Product Description:**

The **power steering rack**, often referred to as the *steering gear*, or more technically as *steering rack and pinion*, plays an essential role in the functioning of a vehicle's power steering mechanism. This component is instrumental in allowing drivers to easily maneuver their vehicles.

Its primary function lies in the transformation of the circular movements executed by the driver on the steering wheel into a side-to-side, or *lateral* motion. This sophisticated conversion is what enables the precise control over the direction in which the front wheels of the car are steered, facilitating a seamless driving experience.