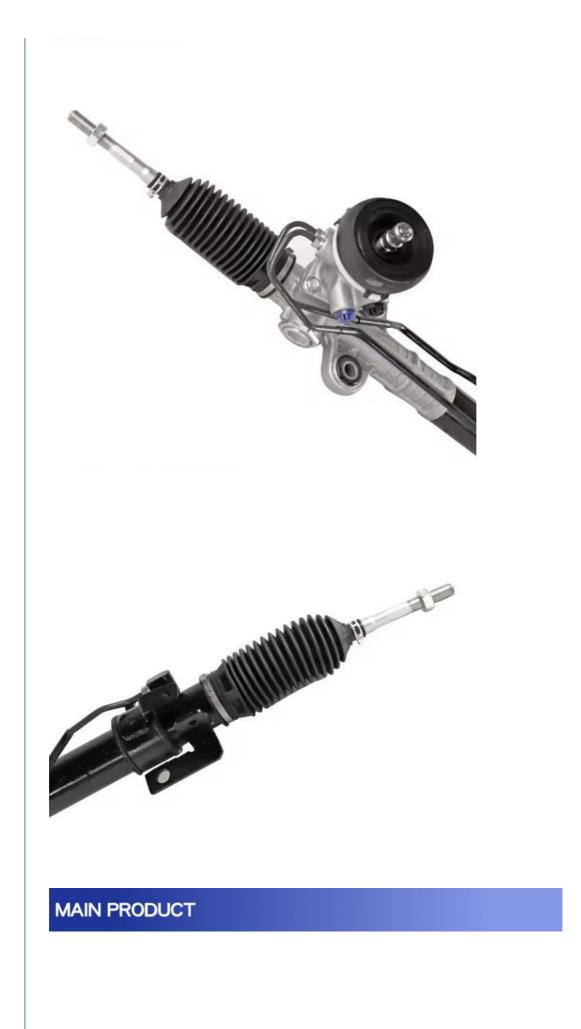

#### **Product Description:**

The **power steering rack**, often referred to as the *steering gear*, or more technically as *steering rack and pinion*, plays an essential role in the functioning of a vehicle's power steering mechanism. This component is instrumental in allowing drivers to easily maneuver their vehicles.

Its primary function lies in the transformation of the circular movements executed by the driver on the steering wheel into a side-to-side, or *lateral* motion. This sophisticated conversion is what enables the precise control over the direction in which the front wheels of the car are steered, facilitating a seamless driving experience.