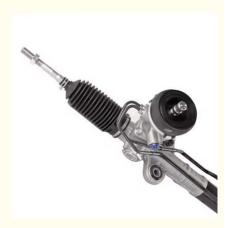

#### **Product Description:**

The **power steering rack**, often referred to as the *steering gear*, or more technically as *steering rack and pinion*, plays an essential role in the functioning of a vehicle's power steering mechanism. This component is instrumental in allowing drivers to easily maneuver their vehicles.

Its primary function lies in the transformation of the circular movements executed by the driver on the steering wheel into a side-to-side, or *lateral* motion. This sophisticated conversion is what enables the precise control over the direction in which the front wheels of the car are steered, facilitating a seamless driving experience.