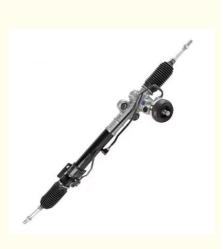

#### **Product Description:**

The **power steering rack**, often referred to as the *steering gear*, or more technically as *steering rack and pinion*, plays an essential role in the functioning of a vehicle's power steering mechanism. This component is instrumental in allowing drivers to easily maneuver their vehicles.

Its primary function lies in the transformation of the circular movements executed by the driver on the steering wheel into a side-to-side, or *lateral* motion. This sophisticated conversion is what enables the precise control over the direction in which the front wheels of the car are steered, facilitating a seamless driving experience.