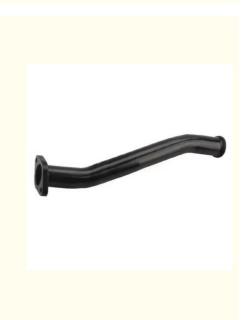

# 25460-25002 Auto Parts Engine Cooling System Radiator Hose Water Pipe Coolant Hose For Hyundai KIA

# **Product Specification**

| Application:        | Radiator Water Pipe |
|---------------------|---------------------|
| Temperature Rating: | 150                 |
| Pressure Rating:    | 1.6MPa              |
| • Size:             | Standard            |