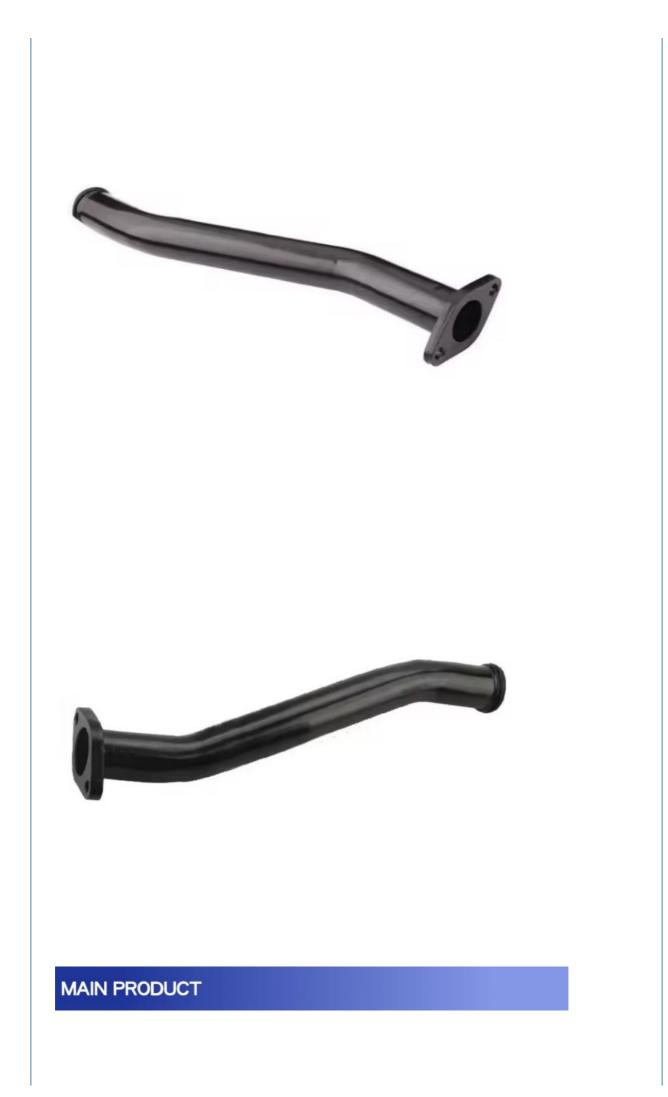

# 25460-25002 Auto Parts Engine Cooling System Radiator Hose Water Pipe Coolant Hose For Hyundai KIA

# **Product Specification**

| Application:        | Radiator Water Pipe |
|---------------------|---------------------|
| Temperature Rating: | 150                 |
| Pressure Rating:    | 1.6MPa              |
| • Size:             | Standard            |