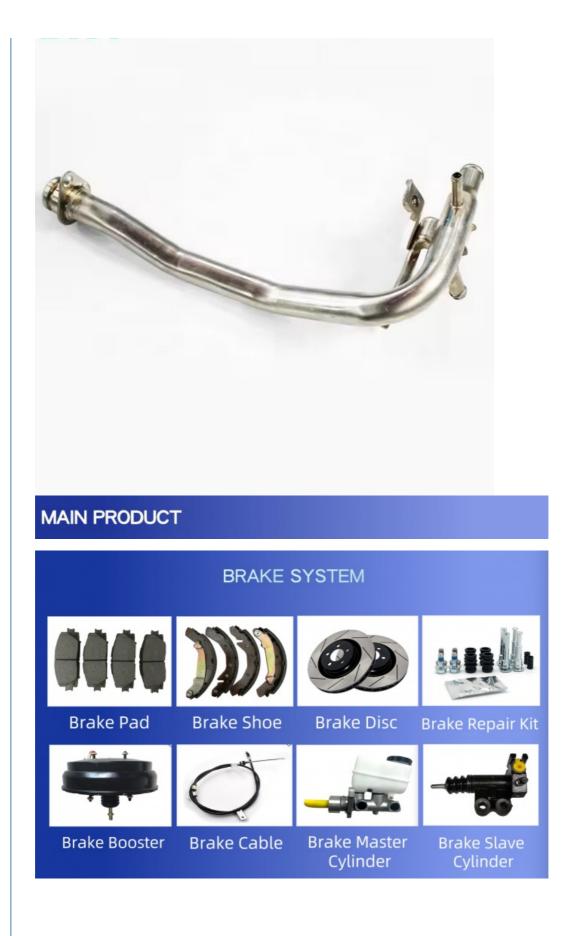

## 21022-EA00A Radiator Water Pipe for Nissan 21022EA00A

21022-EA00A

CHINA

• Supply Ability: 50000 pcs per month

-adilia - S

## **Product Specification**

| Application:          | Radiator Water Pipe |
|-----------------------|---------------------|
| • Temperature Rating: | 150                 |
| • Size:               | Standard            |
| Pressure Rating:      | 1.6MPa              |