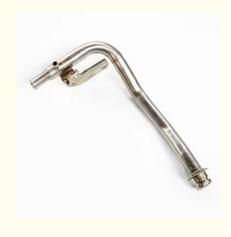

## 21022-EA00A Radiator Water Pipe for Nissan 21022EA00A

## **Product Specification**

| Application:          | Radiator Water Pipe |
|-----------------------|---------------------|
| • Temperature Rating: | 150                 |
| • Size:               | Standard            |
| Pressure Rating:      | 1.6MPa              |