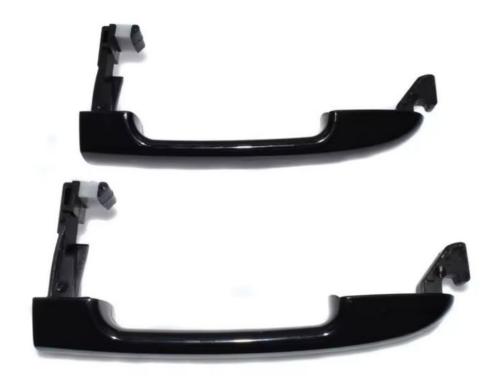

# 82651-2H000 82661-2H000 Car Door Handle Replacement for Car Parts For HyundaiElantra 2007-2010

## **Product Specification**

• Product Name: Car Door Handle

Standard · Size: • Warranty: 12 Months

• Highlight: Replacement Car Door Handle,

Parts Car Door Handle.

Hyundai Elantra Car Door Handle

## More Images