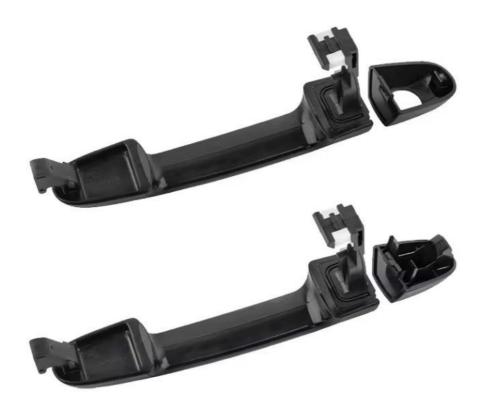

# 82651-2H000 82661-2H000 Car Door Handle Replacement for Car Parts For HyundaiElantra 2007-2010

## **Product Specification**

• Product Name: Car Door Handle

Standard · Size: • Warranty: 12 Months

• Highlight: Replacement Car Door Handle,

Parts Car Door Handle.

Hyundai Elantra Car Door Handle

### **Product Description:**

Car Door Handle Overview

A car door handle represents an essential component found both on the outside and inside surfaces of a vehicle's door. Its primary function is to offer a means for operating the door, facilitating the opening and closing motions needed to access the vehicle's cabin. Functionality and Convenience

The practicality of the car door handle cannot be understated. It is specifically designed to deliver a user-friendly experience, allowing passengers and drivers alike to interact with the door mechanism effortlessly. The car door handle makes the process of entering or leaving the automobile a straightforward affair.

Security and Access

Apart from functionality, the car door handle also plays a pivotal role in the security and accessibility of an automobile. By providing a reliable grip and control, it ensures the safety of the vehicle's occupants by enabling secure closure and access, thereby serving as a vital component in the design and utility of the car.