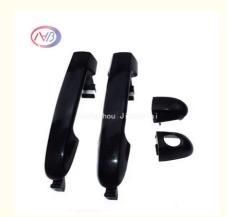

# 82651-2H000 82661-2H000 Car Door Handle Replacement for Car Parts For HyundaiElantra 2007-2010

## **Product Specification**

• Product Name: Car Door Handle

Standard · Size: • Warranty: 12 Months

• Highlight: Replacement Car Door Handle,

Parts Car Door Handle.

Hyundai Elantra Car Door Handle