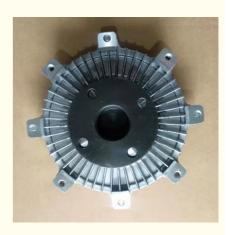

## **Product Description:**

Cooling Fan Clutch Overview

Location and Connection

The cooling fan clutch is an essential component typically situated in the space between the vehicle's engine and the radiator. It plays a crucial role in the operation of the fan blades, serving as the connecting element that ensures their proper function.

This device is intricately composed of multiple parts working in harmony. It features a bi-metallic coil spring that reacts to changes in temperature, along with a thermal sensor that gauges the current temperature conditions. Additionally, a viscous fluid coupling resides within the clutch, enabling it to adjust the fan speed in response to the engine's cooling needs.