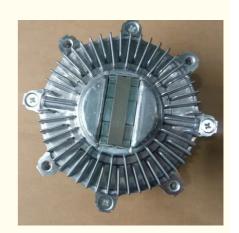

## **Product Description:**

Cooling Fan Clutch Overview

Location and Connection

The cooling fan clutch is an essential component typically situated in the space between the vehicle's engine and the radiator. It plays a crucial role in the operation of the fan blades, serving as the connecting element that ensures their proper function.

This device is intricately composed of multiple parts working in harmony. It features a bi-metallic coil spring that reacts to changes in temperature, along with a thermal sensor that gauges the current temperature conditions. Additionally, a viscous fluid coupling resides within the clutch, enabling it to adjust the fan speed in response to the engine's cooling needs.