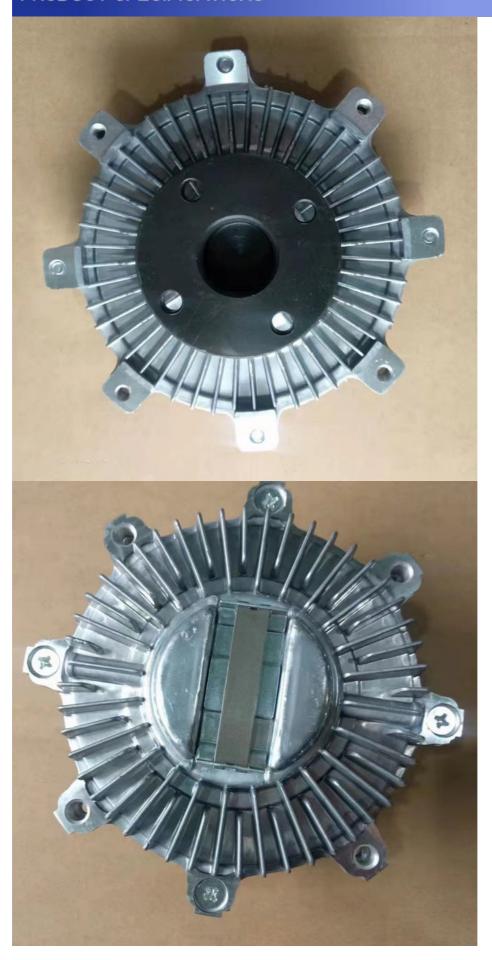

## **Product Description:**

Cooling Fan Clutch Overview

Location and Connection

The cooling fan clutch is an essential component typically situated in the space between the vehicle's engine and the radiator. It plays a crucial role in the operation of the fan blades, serving as the connecting element that ensures their proper function.

This device is intricately composed of multiple parts working in harmony. It features a bi-metallic coil spring that reacts to changes in temperature, along with a thermal sensor that gauges the current temperature conditions. Additionally, a viscous fluid coupling resides within the clutch, enabling it to adjust the fan speed in response to the engine's cooling needs.