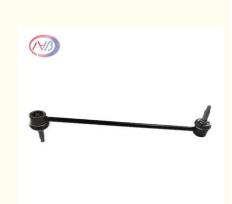

# Front Right Car Stabilizer Link Suspension System 54830-C5000 54830C5000

# **Product Specification**

| Product Name: | Car Stabilizer Link                                                  |  |  |
|---------------|----------------------------------------------------------------------|--|--|
| Color:        | Black Or Silver                                                      |  |  |
| Car Make:     | Kia SORENTO III UM 2015-                                             |  |  |
| Material:     | Metal Iron With Rubber                                               |  |  |
| Warranty:     | 12 Months                                                            |  |  |
| Position:     | Front Axle, Left And Right                                           |  |  |
| Highlight:    | Front Car Stabilizer Link,<br>Right Car Stabilizer Link, 54830-C5000 |  |  |

# **Product Description**

54830C5000 For Kia SORENTO III UM 2015- Auto Suspension Front Right Stabilizer Link 54830-C5000