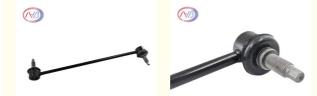

# Front Right Car Stabilizer Link Suspension System 54830-C5000 54830C5000

# **Product Specification**

| Product Name: | Car Stabilizer Link                                                  |  |  |
|---------------|----------------------------------------------------------------------|--|--|
| Color:        | Black Or Silver                                                      |  |  |
| Car Make:     | Kia SORENTO III UM 2015-                                             |  |  |
| Material:     | Metal Iron With Rubber                                               |  |  |
| Warranty:     | 12 Months                                                            |  |  |
| Position:     | Front Axle, Left And Right                                           |  |  |
| Highlight:    | Front Car Stabilizer Link,<br>Right Car Stabilizer Link, 54830-C5000 |  |  |

# **Product Description**

54830C5000 For Kia SORENTO III UM 2015- Auto Suspension Front Right Stabilizer Link 54830-C5000