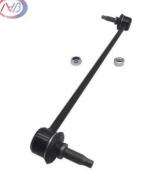

# Front Right Car Stabilizer Link Suspension System 54830-C5000 54830C5000

# **Product Specification**

| Product Name: | Car Stabilizer Link                                                  |  |  |
|---------------|----------------------------------------------------------------------|--|--|
| Color:        | Black Or Silver                                                      |  |  |
| Car Make:     | Kia SORENTO III UM 2015-                                             |  |  |
| Material:     | Metal Iron With Rubber                                               |  |  |
| Warranty:     | 12 Months                                                            |  |  |
| Position:     | Front Axle, Left And Right                                           |  |  |
| Highlight:    | Front Car Stabilizer Link,<br>Right Car Stabilizer Link, 54830-C5000 |  |  |

# **Product Description**

54830C5000 For Kia SORENTO III UM 2015- Auto Suspension Front Right Stabilizer Link 54830-C5000