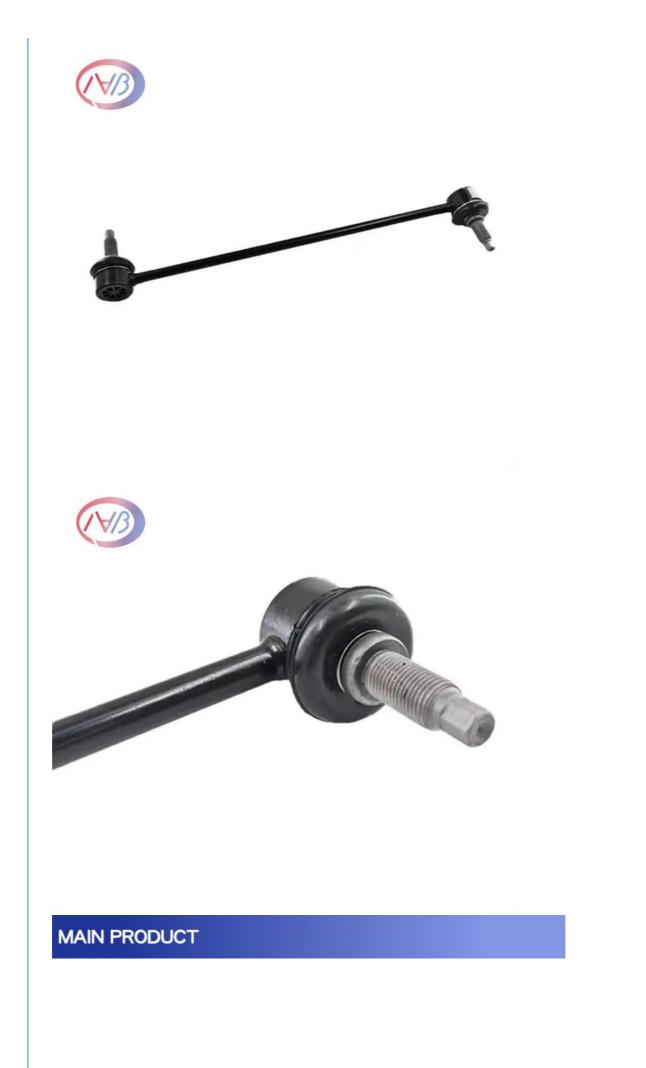

# More Images

**Our Product Introduction** 

#### **Product Description:**

A stabilizer link, often referred to as a **sway bar link** or **anti-roll bar link**, is a crucial part of a vehicle's suspension system. It connects the sway bar, also known as the stabilizer bar, to the suspension control arm or strut.

The primary purpose of the stabilizer link is to reduce body roll and **improve stability** when the vehicle is turning. This is accomplished by connecting the opposing sides of the suspension, which limits the physical movement of the body while cornering.