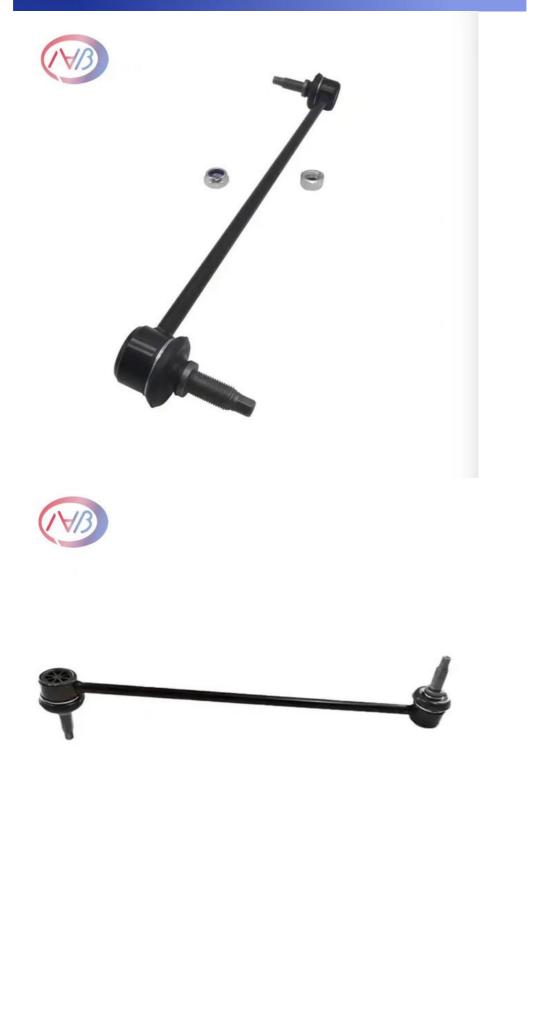

# Front Right Car Stabilizer Link Suspension System 54830-C5000 54830C5000

# **Product Specification**

| Product Name: | Car Stabilizer Link                                                  |  |  |
|---------------|----------------------------------------------------------------------|--|--|
| Color:        | Black Or Silver                                                      |  |  |
| Car Make:     | Kia SORENTO III UM 2015-                                             |  |  |
| Material:     | Metal Iron With Rubber                                               |  |  |
| Warranty:     | 12 Months                                                            |  |  |
| Position:     | Front Axle, Left And Right                                           |  |  |
| Highlight:    | Front Car Stabilizer Link,<br>Right Car Stabilizer Link, 54830-C5000 |  |  |

# **Product Description**

54830C5000 For Kia SORENTO III UM 2015- Auto Suspension Front Right Stabilizer Link 54830-C5000