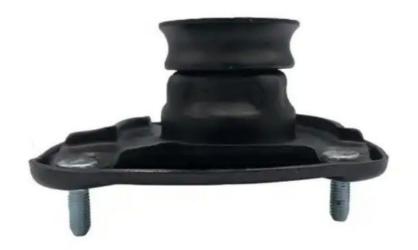

## Model 54610-1G555 Auto Strut Mount Rubber And Steel Material

### **Product Specification**

Product Name: Auto Strut Mount

Warranty: 24 MonthsCar Make: For Hyundai

Packing: Any Box According To Customers'

Requirement

Material: Rubber And Steel

• Highlight: Rubber Auto Strut Mount,

Auto Strut Mount Steel, 54610-1G555

#### **Product Description**

54610-1G555 Auto Strut Mount for Hyundai AccentKia 54610 1G555