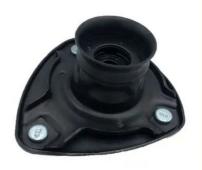

## Model 54610-1G555 Auto Strut Mount Rubber And Steel Material

### **Product Specification**

Product Name: Auto Strut Mount

Warranty: 24 MonthsCar Make: For Hyundai

Packing: Any Box According To Customers'

Requirement

Material: Rubber And Steel

• Highlight: Rubber Auto Strut Mount,

Auto Strut Mount Steel, 54610-1G555

#### **Product Description**

54610-1G555 Auto Strut Mount for Hyundai AccentKia 54610 1G555