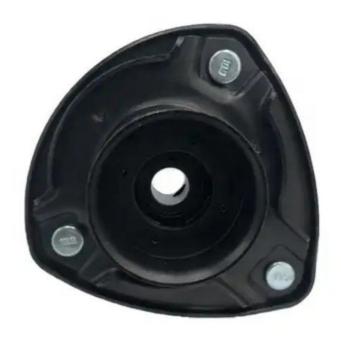

## Model 54610-1G555 Auto Strut Mount Rubber And Steel Material

### **Product Specification**

Product Name: Auto Strut Mount

Warranty: 24 MonthsCar Make: For Hyundai

Packing: Any Box According To Customers'

Requirement

Material: Rubber And Steel

• Highlight: Rubber Auto Strut Mount,

Auto Strut Mount Steel, 54610-1G555

#### **Product Description**

54610-1G555 Auto Strut Mount for Hyundai AccentKia 54610 1G555