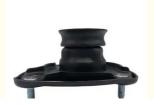

## Model 54610-1G555 Auto Strut Mount Rubber And Steel Material

### **Product Specification**

Product Name: Auto Strut Mount

Warranty: 24 MonthsCar Make: For Hyundai

Packing: Any Box According To Customers'

Requirement

Material: Rubber And Steel

• Highlight: Rubber Auto Strut Mount,

Auto Strut Mount Steel, 54610-1G555

#### **Product Description**

54610-1G555 Auto Strut Mount for Hyundai AccentKia 54610 1G555