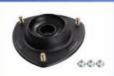

## Model 54610-1G555 Auto Strut Mount Rubber And Steel Material

### **Product Specification**

Product Name: Auto Strut Mount

Warranty: 24 MonthsCar Make: For Hyundai

Packing: Any Box According To Customers'

Requirement

Material: Rubber And Steel

• Highlight: Rubber Auto Strut Mount,

Auto Strut Mount Steel, 54610-1G555

#### **Product Description**

54610-1G555 Auto Strut Mount for Hyundai AccentKia 54610 1G555