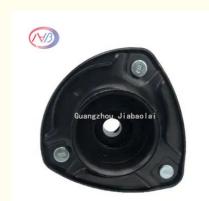

## Model 54610-1G555 Auto Strut Mount Rubber And Steel Material

### **Product Specification**

Product Name: Auto Strut Mount

Warranty: 24 MonthsCar Make: For Hyundai

Packing: Any Box According To Customers'

Requirement

Material: Rubber And Steel

• Highlight: Rubber Auto Strut Mount,

Auto Strut Mount Steel, 54610-1G555

#### **Product Description**

54610-1G555 Auto Strut Mount for Hyundai AccentKia 54610 1G555