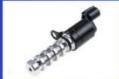

## Model 54610-1G555 Auto Strut Mount Rubber And Steel Material

### **Product Specification**

Product Name: Auto Strut Mount

Warranty: 24 MonthsCar Make: For Hyundai

Packing: Any Box According To Customers'

Requirement

Material: Rubber And Steel

• Highlight: Rubber Auto Strut Mount,

#### **Product Description**

54610-1G555 Auto Strut Mount for Hyundai AccentKia 54610 1G555