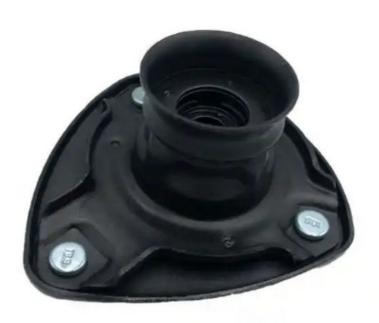

## Model 54610-1G555 Auto Strut Mount Rubber And Steel Material

### **Product Specification**

Product Name: Auto Strut Mount

Warranty: 24 MonthsCar Make: For Hyundai

Packing: Any Box According To Customers'

Requirement

Material: Rubber And Steel

• Highlight: Rubber Auto Strut Mount,

Auto Strut Mount Steel, 54610-1G555

#### **Product Description**

54610-1G555 Auto Strut Mount for Hyundai AccentKia 54610 1G555