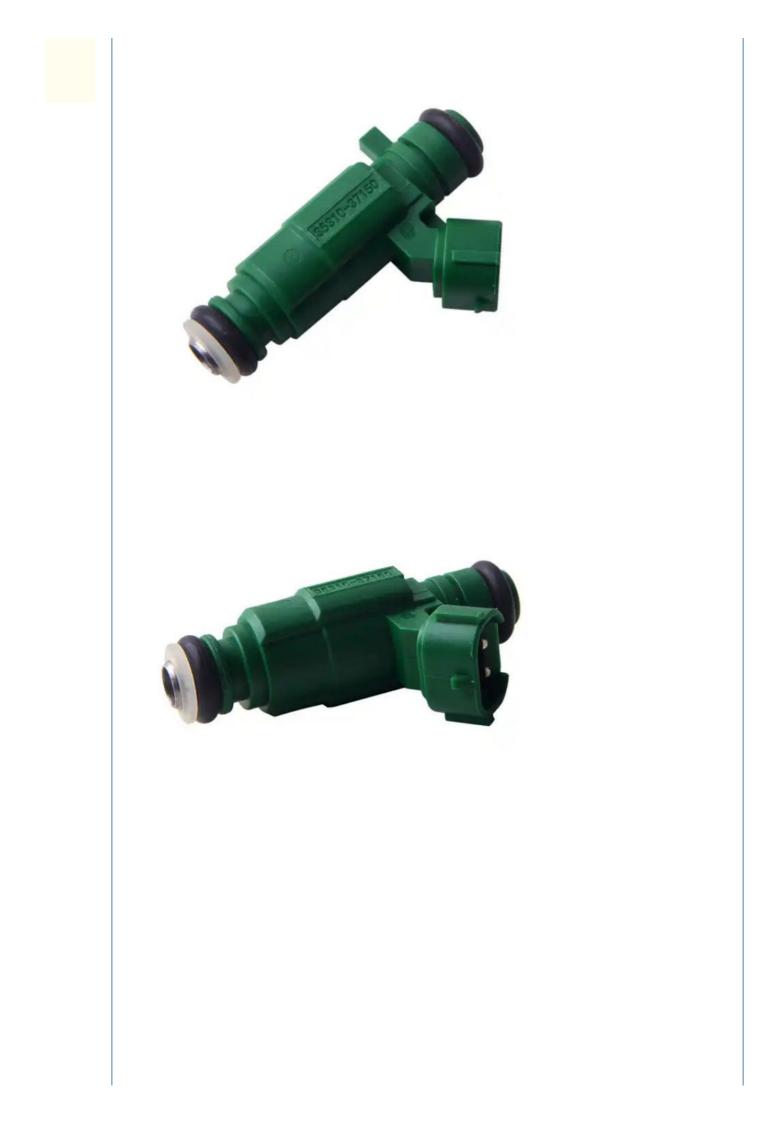

# Car Fuel Injector Nozzle Part 35310-37150 For Santa Fe 02-04 2.7L

## **Product Description**

35310-37150 Fuel Injector Nozzle for Santa Fe 02-04 2.7L 35310 37150