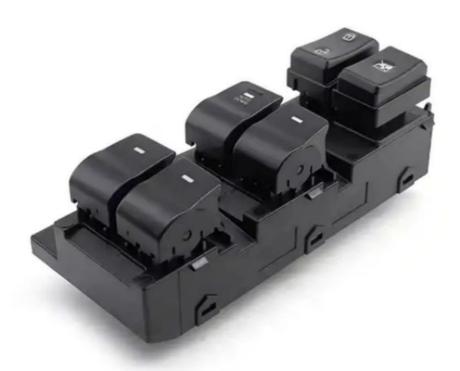

# Electric Power Window Switch 93570-F2100 Sleek And Modern Design

#### **Product Description**

93570-F2100 Power Window Switch For Hyundai 93570F2100

### **Product Description:**

The power window switch is an essential device found in many vehicles that make it easy to operate the electric windows. It is usually placed on the door panels of cars, giving driver or passengers the convenience of raising or lowering windows by pressing a button. This switch offers many advantages. It allows users to adjust the windows without needing to physically move the window up or down. It is also useful for adjusting the windows when the vehicle is moving. Furthermore, it is very easy to use, taking virtually no time and effort to operate.

#### Features:

Our power window switch offers effortless control with individual buttons for each window. Raise or lower the window you need with just one press. It also comes with a window lockout feature that disables the operation of the passenger windows from the rear switches - giving you full control over all the windows.