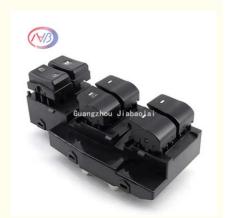

#### **Product Description**

93570-F2100 Power Window Switch For Hyundai 93570F2100

### **Product Description:**

The power window switch is an essential device found in many vehicles that make it easy to operate the electric windows. It is usually placed on the door panels of cars, giving driver or passengers the convenience of raising or lowering windows by pressing a button. This switch offers many advantages. It allows users to adjust the windows without needing to physically move the window up or down. It is also useful for adjusting the windows when the vehicle is moving. Furthermore, it is very easy to use, taking virtually no time and effort to operate.

#### Features:

Our power window switch offers effortless control with individual buttons for each window. Raise or lower the window you need with just one press. It also comes with a window lockout feature that disables the operation of the passenger windows from the rear switches - giving you full control over all the windows.