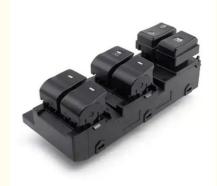

#### **Product Description**

93570-F2100 Power Window Switch For Hyundai 93570F2100

### **Product Description:**

The power window switch is an essential device found in many vehicles that make it easy to operate the electric windows. It is usually placed on the door panels of cars, giving driver or passengers the convenience of raising or lowering windows by pressing a button. This switch offers many advantages. It allows users to adjust the windows without needing to physically move the window up or down. It is also useful for adjusting the windows when the vehicle is moving. Furthermore, it is very easy to use, taking virtually no time and effort to operate.

#### Features:

Our power window switch offers effortless control with individual buttons for each window. Raise or lower the window you need with just one press. It also comes with a window lockout feature that disables the operation of the passenger windows from the rear switches - giving you full control over all the windows.