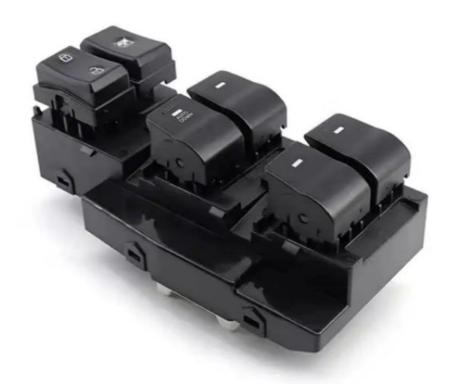

#### **Product Description**

93570-F2100 Power Window Switch For Hyundai 93570F2100

### **Product Description:**

The power window switch is an essential device found in many vehicles that make it easy to operate the electric windows. It is usually placed on the door panels of cars, giving driver or passengers the convenience of raising or lowering windows by pressing a button. This switch offers many advantages. It allows users to adjust the windows without needing to physically move the window up or down. It is also useful for adjusting the windows when the vehicle is moving. Furthermore, it is very easy to use, taking virtually no time and effort to operate.

#### Features:

Our power window switch offers effortless control with individual buttons for each window. Raise or lower the window you need with just one press. It also comes with a window lockout feature that disables the operation of the passenger windows from the rear switches - giving you full control over all the windows.