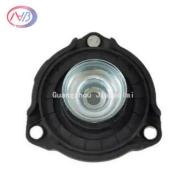

### **Product Description**

54610-C5000 Strut Mount for HYUNDAI GRANDEUR H-1 ix55 SANTA FE II KIA CARNIVAL III 54610 C5000

#### **Product Description:**

A strut mount, also referred to as a *suspension mount* or a *shock mount*, is an essential element of a car's suspension system. This part functions as the connection point between the strut assembly and the automobile's chassis or body. The strut mount plays an important part in granting support, stability and damping vibrations for the suspension system.