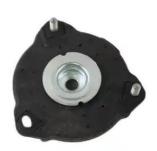

### **Product Description**

54610-C5000 Strut Mount for HYUNDAI GRANDEUR H-1 ix55 SANTA FE II KIA CARNIVAL III 54610 C5000

#### **Product Description:**

A strut mount, also referred to as a *suspension mount* or a *shock mount*, is an essential element of a car's suspension system. This part functions as the connection point between the strut assembly and the automobile's chassis or body. The strut mount plays an important part in granting support, stability and damping vibrations for the suspension system.