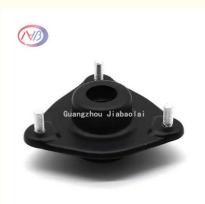

# Vehicle Auto Strut Mount Reduce Noise 54610-2W000 For Hyundai

## **Product Description**

54610-2W000 Strut Mount for HYUNDAI GRANDEUR H-1 ix55 SANTA FE II KIA CARNIVAL III 54610 2W000

# **Product Specification**

| Product Name: | Auto Strut Mount                                                        |
|---------------|-------------------------------------------------------------------------|
| Material:     | Rubber And Steel                                                        |
| Packing:      | Any Box According To Customers'<br>Requirement                          |
| • Warranty:   | 24 Months                                                               |
| • Car Make:   | For Hyundai                                                             |
| Highlight:    | Vehicle Auto Strut Mount,<br>Auto Strut Mount Reduce Noise, 54610-2W000 |