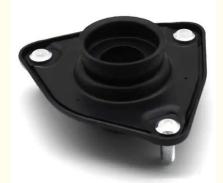

# Vehicle Auto Strut Mount Reduce Noise 54610-2W000 For Hyundai

## **Product Description**

54610-2W000 Strut Mount for HYUNDAI GRANDEUR H-1 ix55 SANTA FE II KIA CARNIVAL III 54610 2W000

# **Product Specification**

| Product Name: | Auto Strut Mount                                                        |
|---------------|-------------------------------------------------------------------------|
| Material:     | Rubber And Steel                                                        |
| Packing:      | Any Box According To Customers'<br>Requirement                          |
| • Warranty:   | 24 Months                                                               |
| • Car Make:   | For Hyundai                                                             |
| Highlight:    | Vehicle Auto Strut Mount,<br>Auto Strut Mount Reduce Noise, 54610-2W000 |