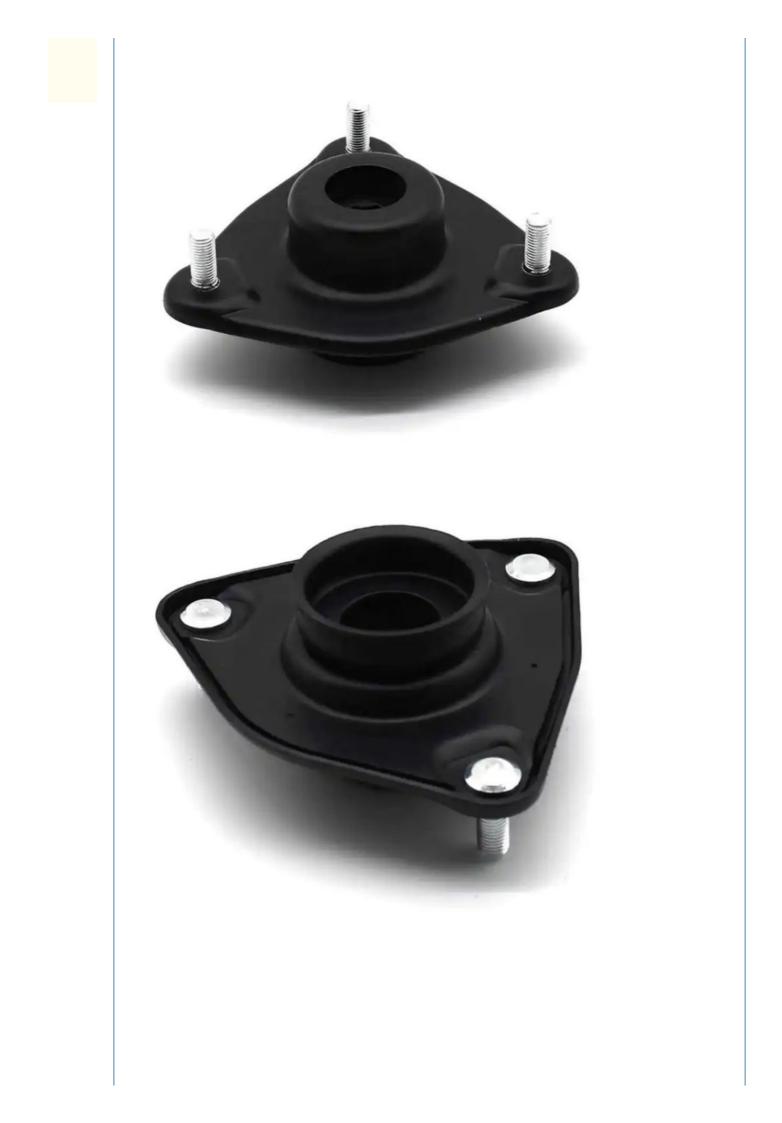

# More Images

## **Product Description**

54610-2W000 Strut Mount for HYUNDAI GRANDEUR H-1 ix55 SANTA FE II KIA CARNIVAL III 54610 2W000