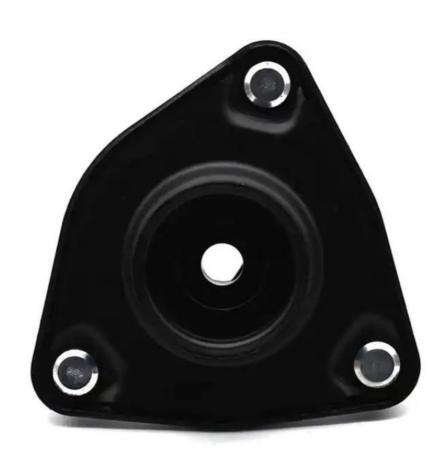

# More Images

## **Product Description**

54610-2W000 Strut Mount for HYUNDAI GRANDEUR H-1 ix55 SANTA FE II KIA CARNIVAL III 54610 2W000