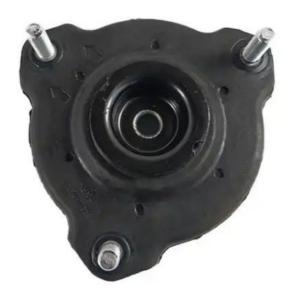

#### **Product Description**

54610-F2000 Strut Mount for HYUNDAI GRANDEUR H-1 ix55 SANTA FE II KIA CARNIVAL III 54610 F2000

This mount is comprised of two components, a rubber bushing encased in a steel housing. The rubber bushing acts as a cushion isolating the vehicle from the shock and vibration caused by the springs and shocks. The steel housing helps to secure the bushing to the vehicle chassis. Keeping the rubber bushing in place is essential to ensuring the longevity of the vehicle.