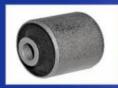

#### **Product Description**

54610-F2000 Strut Mount for HYUNDAI GRANDEUR H-1 ix55 SANTA FE II KIA CARNIVAL III 54610 F2000

This mount is comprised of two components, a rubber bushing encased in a steel housing. The rubber bushing acts as a cushion isolating the vehicle from the shock and vibration caused by the springs and shocks. The steel housing helps to secure the bushing to the vehicle chassis. Keeping the rubber bushing in place is essential to ensuring the longevity of the vehicle.