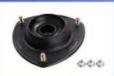

# Automotive Suspension Strut Mount Bushing Rubber And Steel Material

#### **Product Description**

54610-F2000 Strut Mount for HYUNDAI GRANDEUR H-1 ix55 SANTA FE II KIA CARNIVAL III 54610 F2000

#### **Product Description:**

A strut mount, also known as a suspension mount or a shock mount, is an essential part of a vehicle's suspension system. It is a connection point between the strut assembly and the vehicle's chassis or body. The strut mount plays an important role in providing the suspension system with support, stability, and vibration damping.

This mount is comprised of two components, a rubber bushing encased in a steel housing. The rubber bushing acts as a cushion isolating the vehicle from the shock and vibration caused by the springs and shocks. The steel housing helps to secure the bushing to the vehicle chassis. Keeping the rubber bushing in place is essential to ensuring the longevity of the vehicle.