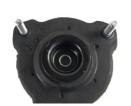

#### **Product Description**

54610-F2000 Strut Mount for HYUNDAI GRANDEUR H-1 ix55 SANTA FE II KIA CARNIVAL III 54610 F2000

This mount is comprised of two components, a rubber bushing encased in a steel housing. The rubber bushing acts as a cushion isolating the vehicle from the shock and vibration caused by the springs and shocks. The steel housing helps to secure the bushing to the vehicle chassis. Keeping the rubber bushing in place is essential to ensuring the longevity of the vehicle.