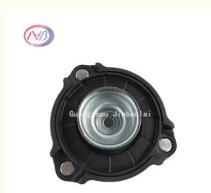

#### **Product Description**

54610-F2000 Strut Mount for HYUNDAI GRANDEUR H-1 ix55 SANTA FE II KIA CARNIVAL III 54610 F2000

This mount is comprised of two components, a rubber bushing encased in a steel housing. The rubber bushing acts as a cushion isolating the vehicle from the shock and vibration caused by the springs and shocks. The steel housing helps to secure the bushing to the vehicle chassis. Keeping the rubber bushing in place is essential to ensuring the longevity of the vehicle.