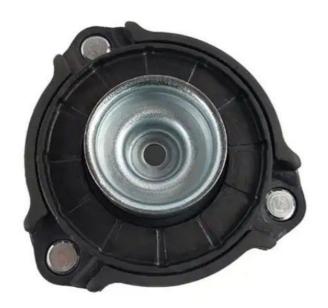

#### **Product Description**

54610-F2000 Strut Mount for HYUNDAI GRANDEUR H-1 ix55 SANTA FE II KIA CARNIVAL III 54610 F2000

This mount is comprised of two components, a rubber bushing encased in a steel housing. The rubber bushing acts as a cushion isolating the vehicle from the shock and vibration caused by the springs and shocks. The steel housing helps to secure the bushing to the vehicle chassis. Keeping the rubber bushing in place is essential to ensuring the longevity of the vehicle.