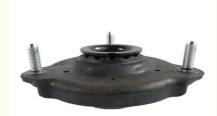

#### **Product Description**

54610-F2000 Strut Mount for HYUNDAI GRANDEUR H-1 ix55 SANTA FE II KIA CARNIVAL III 54610 F2000

This mount is comprised of two components, a rubber bushing encased in a steel housing. The rubber bushing acts as a cushion isolating the vehicle from the shock and vibration caused by the springs and shocks. The steel housing helps to secure the bushing to the vehicle chassis. Keeping the rubber bushing in place is essential to ensuring the longevity of the vehicle.