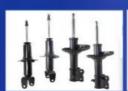

## SUSPENSION SYSTEM

Shock Absorber

**Shock Absorber Spring** 

Strut Mount

Tie Rod End

Bushing

Control Arm

**Ball Joint** 