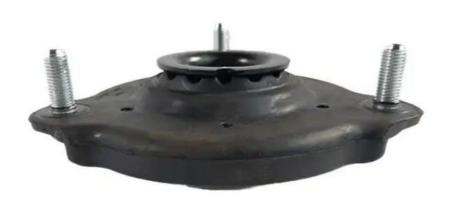

#### **Product Description**

54610-F2000 Strut Mount for HYUNDAI GRANDEUR H-1 ix55 SANTA FE II KIA CARNIVAL III 54610 F2000

This mount is comprised of two components, a rubber bushing encased in a steel housing. The rubber bushing acts as a cushion isolating the vehicle from the shock and vibration caused by the springs and shocks. The steel housing helps to secure the bushing to the vehicle chassis. Keeping the rubber bushing in place is essential to ensuring the longevity of the vehicle.