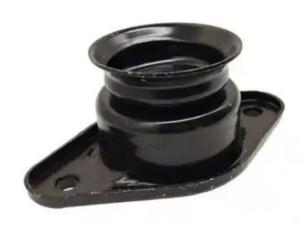

# Vehicle Strut Mount 55330-2H000 553302H000 Auto Suspension Mount

#### **Product Specification**

Product Name: Auto Strut Mount

• Warranty: 24 Months

Packing: Any Box According To Customers'

Requirement

Car Make: For Hyundai

Material: Rubber And Steel

• Highlight: 55330-2H000, 553302H000

#### **Product Description**

55330-2H000 Strut Mount for HYUNDAI GRANDEUR H-1 ix55 SANTA FE II KIA CARNIVAL III 553302H000