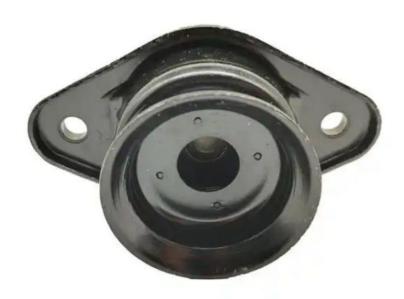

# Vehicle Strut Mount 55330-2H000 553302H000 Auto Suspension Mount

#### **Product Specification**

Product Name: Auto Strut Mount

• Warranty: 24 Months

Packing: Any Box According To Customers'

Requirement

Car Make: For Hyundai

Material: Rubber And Steel

• Highlight: 55330-2H000, 553302H000

#### **Product Description**

55330-2H000 Strut Mount for HYUNDAI GRANDEUR H-1 ix55 SANTA FE II KIA CARNIVAL III 553302H000