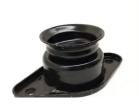

# Guangzhou Jiabaolai Trading Co., Ltd. automobile-sparepart.com

# Vehicle Strut Mount 55330-2H000 553302H000 Auto Suspension Mount

#### **Basic Information**

Quantity:

Place of Origin: CHINA
Brand Name: NABO
Certification: TS16949
Model Number: 55330-2H000
Minimum Order 10 PCS

• Price: USD3.57 ~ USD4.58

• Packaging Details: poly bag or air bubble bag, any boxes with

customers' label, Corrugated box, Standard

tray

Delivery Time: 3~30 work days
 Payment Terms: D/P, L/C, T/T
 Supply Ability: 1000 pcs per day



#### **Product Specification**

Product Name: Auto Strut Mount

• Warranty: 24 Months

Packing: Any Box According To Customers'

Requirement

Car Make: For Hyundai

Material: Rubber And Steel

• Highlight: 55330-2H000, 553302H000



## More Images



#### **Product Description**

55330-2H000 Strut Mount for HYUNDAI GRANDEUR H-1 ix55 SANTA FE II KIA CARNIVAL III 553302H000

#### **Product Description:**

The strut mount, also known as a suspension mount or a shock mount, is a fundamental component of a vehicle's suspension system. It acts as a vital link between the strut assembly and the vehicle's chassis or body, allowing for both additional support and stability, as well as efficient vibration damping.

The strut mount has a significant influence on the effectiveness of the suspension system, as having a properly installed and functioning strut mount is essential for ensuring a safe and smooth ride. Without it, the suspension system would be unprotected from even the smallest shocks and vibrations.

#### Features:

Our strut mount