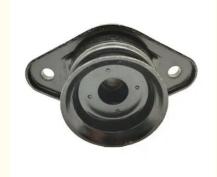

# Guangzhou Jiabaolai Trading Co., Ltd. automobile-sparepart.com

# Vehicle Strut Mount 55330-2H000 553302H000 Auto Suspension Mount

#### **Basic Information**

Quantity:

Place of Origin: CHINA
Brand Name: NABO
Certification: TS16949
Model Number: 55330-2H000
Minimum Order 10 PCS

• Price: USD3.57 ~ USD4.58

• Packaging Details: poly bag or air bubble bag, any boxes with

customers' label, Corrugated box, Standard

tray

Delivery Time: 3~30 work days
 Payment Terms: D/P, L/C, T/T
 Supply Ability: 1000 pcs per day



#### **Product Specification**

Product Name: Auto Strut Mount

• Warranty: 24 Months

Packing: Any Box According To Customers'

Requirement

Car Make: For Hyundai

Material: Rubber And Steel

• Highlight: 55330-2H000, 553302H000



## More Images



#### **Product Description**

55330-2H000 Strut Mount for HYUNDAI GRANDEUR H-1 ix55 SANTA FE II KIA CARNIVAL III 553302H000

#### **Product Description:**

The strut mount, also known as a suspension mount or a shock mount, is a fundamental component of a vehicle's suspension system. It acts as a vital link between the strut assembly and the vehicle's chassis or body, allowing for both additional support and stability, as well as efficient vibration damping.

The strut mount has a significant influence on the effectiveness of the suspension system, as having a properly installed and functioning strut mount is essential for ensuring a safe and smooth ride. Without it, the suspension system would be unprotected from even the smallest shocks and vibrations.

#### Features: