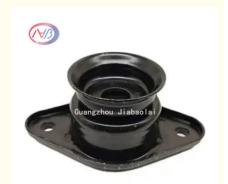

# Vehicle Strut Mount 55330-2H000 553302H000 Auto Suspension Mount

#### **Product Description**

55330-2H000 Strut Mount for HYUNDAI GRANDEUR H-1 ix55 SANTA FE II KIA CARNIVAL III 553302H000