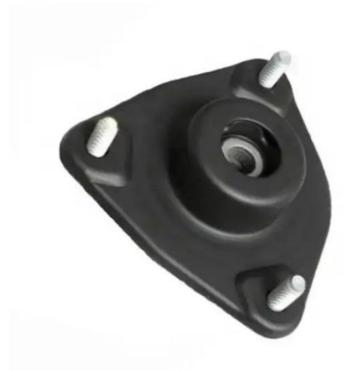

# Customized Auto Strut Mount Absorb Vibrations 54610-2S100 For Hyundai

#### **Product Description**

54610-2S100 Strut Mount for HYUNDAI GRANDEUR H-1 ix55 SANTA FE II KIA CARNIVAL III 54610 2S100

#### **Product Description:**

A strut mount, also known as a *suspension mount* or *shock mount*, is an important part of a vehicle's suspension system. It acts as an attaching point between the strut assembly and the vehicle's body or frame. Moreover, the strut mount plays a vital role in providing stability, support and reducing vibration in the suspension system.

Strut mounts come in various shapes and sizes, since different vehicles have different suspension systems. Generally, they consist of a bolt connected to a top plate with a rubber cushion in between. This rubber cushion works as a shock absorber by dampening the vibrations caused by compressions. All in all, the strut mount knows how to provide the important support and guidance for the vehicle.