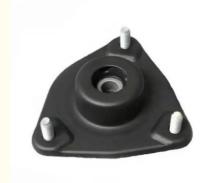

om

# Customized Auto Strut Mount Absorb Vibrations 54610-2S100 For Hyundai

#### **Basic Information**

• Place of Origin: **CHINA** NABO • Brand Name: TS16949 · Certification: • Model Number: 54610-2S100 • Minimum Order 10 PCS

Quantity:

• Price:

USD3.57 ~ USD4.58

 Packaging Details: poly bag or air bubble bag, any boxes with

customers' label, Corrugated box, Standard

tray

• Delivery Time: 3~30 work days • Payment Terms: D/P, L/C, T/T • Supply Ability: 1000 pcs per day



## **Product Specification**

• Product Name: Auto Strut Mount

· Packing: Any Box According To Customers'

Requirement

24 Months • Warranty:

• Material: Rubber And Steel

· Car Make: For Hyundai • Size: Customized

• Highlight: **Customized Auto Strut Mount**,

Auto Strut Mount Absorb Vibrations,

54610-2S100



# More Images





#### **Product Description**

54610-2S100 Strut Mount for HYUNDAI GRANDEUR H-1 ix55 SANTA FE II KIA CARNIVAL III 54610 2S100

#### **Product Description:**

A strut mount, also known as a *suspension mount* or *shock mount*, is an important part of a vehicle's suspension system. It acts as an attaching point between the strut assembly and the vehicle's body or frame. Moreover, the strut mount plays a vital role in providing stability, support and reducing vibration in the suspension system.

Strut mounts come in various shapes and sizes, since different vehicles have different suspension systems. Generally, they consist of a bolt connected to a top plate with a rubber cushion in between. This rubber cushion works as a shock absorber by dampening the vibrations caused b