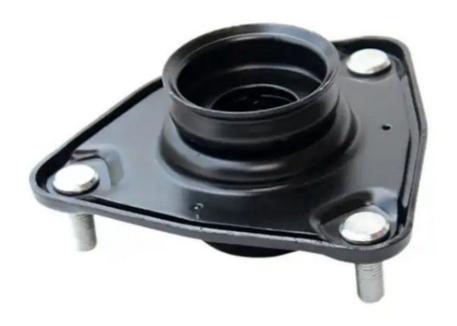

# Customized Auto Strut Mount Absorb Vibrations 54610-2S100 For Hyundai

#### **Product Description**

54610-2S100 Strut Mount for HYUNDAI GRANDEUR H-1 ix55 SANTA FE II KIA CARNIVAL III 54610 2S100

#### **Product Description:**

A strut mount, also known as a *suspension mount* or *shock mount*, is an important part of a vehicle's suspension system. It acts as an attaching point between the strut assembly and the vehicle's body or frame. Moreover, the strut mount plays a vital role in providing stability, support and reducing vibration in the suspension system.

Strut mounts come in various shapes and sizes, since different vehicles have different suspension systems. Generally, they consist of a bolt connected to a top plate with a rubber cushion in between. This rubber cushion works as a shock absorber by dampening the vibrations caused by compressions. All in all, the strut mount knows how to provide the important support and guidance for the vehicle.