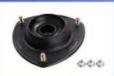

# Customized Auto Strut Mount Absorb Vibrations 54610-2S100 For Hyundai

#### **Product Description**

54610-2S100 Strut Mount for HYUNDAI GRANDEUR H-1 ix55 SANTA FE II KIA CARNIVAL III 54610 2S100

#### **Product Description:**

A strut mount, also known as a *suspension mount* or *shock mount*, is an important part of a vehicle's suspension system. It acts as an attaching point between the strut assembly and the vehicle's body or frame. Moreover, the strut mount plays a vital role in providing stability, support and reducing vibration in the suspension system.

Strut mounts come in various shapes and sizes, since different vehicles have different suspension systems. Generally, they consist of a bolt connected to a top plate with a rubber cushion in between. This rubber cushion works as a shock absorber by dampening the vibrations caused by compressions. All in all, the strut mount knows how to provide the important support and guidance for the vehicle.

#### Features:

Our strut mount provides structural support, vibration damping, load distribution, alignment maintenance, and durability for your vehicle's suspension system. As a robust connection point between the assembly and the body, it serves as a secure and stable attachment point. Its high-quality rubber or polyurethane bushings absorb vibrations, reducing noise generated by the suspension system. Furthermore, the mount distributes the load and forces evenly, preventing stress on any one point. This ensures balanced weight distribution and improved overall stability and performance. Moreover, the mount enables articulated movement, allowing the wheels to remain correctly aligned with the road surface and enhancing tire wear, comfort, and overall vehicle stability. Finally, the mount is made from high-quality materials and tested rigorously to ensure that it can withstand the demands of daily driving over an extended period.