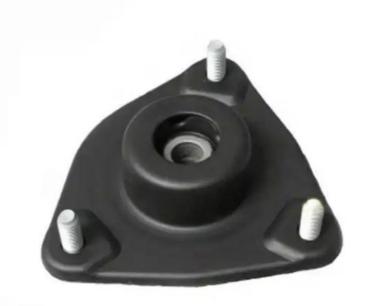

# Customized Auto Strut Mount Absorb Vibrations 54610-2S100 For Hyundai

#### **Product Description**

54610-2S100 Strut Mount for HYUNDAI GRANDEUR H-1 ix55 SANTA FE II KIA CARNIVAL III 54610 2S100

#### **Product Description:**

A strut mount, also known as a *suspension mount* or *shock mount*, is an important part of a vehicle's suspension system. It acts as an attaching point between the strut assembly and the vehicle's body or frame. Moreover, the strut mount plays a vital role in providing stability, support and reducing vibration in the suspension system.

Strut mounts come in various shapes and sizes, since different vehicles have different suspension systems. Generally, they consist of a bolt connected to a top plate with a rubber cushion in between. This rubber cushion works as a shock absorber by dampening the vibrations caused by compressions. All in all, the strut mount knows how to provide the important support and guidance for the vehicle.