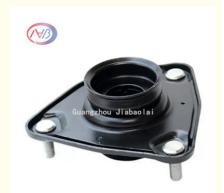

# Customized Auto Strut Mount Absorb Vibrations 54610-2S100 For Hyundai

#### **Product Description**

54610-2S100 Strut Mount for HYUNDAI GRANDEUR H-1 ix55 SANTA FE II KIA CARNIVAL III 54610 2S100