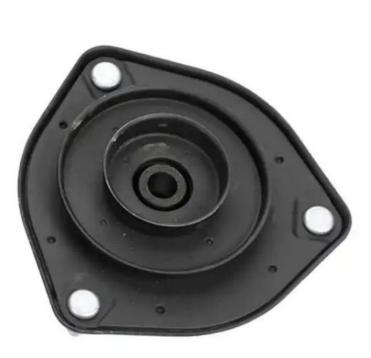

# Auto Suspension Shock Mount Assembly 54620-2G000 For Hyundai Car

## **Product Description**

54620-2G000 Strut Mount for HYUNDAI GRANDEUR H-1 ix55 SANTA FE II KIA CARNIVAL III 54620 2G000

### **Product Description:**

A strut mount, also known as a suspension mount or a shock mount, is an essential component of a vehicle's suspension system. In particular, it serves as an important connection point between the strut assembly and the vehicle's chassis or body. The strut mount provides essential support, stability and vibration damping for the suspension system, making it a significant contributor to a safe and comfortable journey.

The strut mount has a few main components: two bearing plates, designed to absorb and efficiently distribute the forces of the suspension system; a bearing sleeve, made of high-strength plastic or rubber and placed between the strut mount and the strut assembly; and an upper nut, which contains a conical washer to secure the mount onto the vehicle's body.