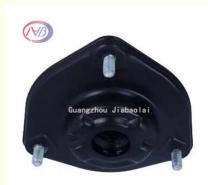

# Auto Suspension Shock Mount Assembly 54620-2G000 For Hyundai Car

## **Product Description**

54620-2G000 Strut Mount for HYUNDAI GRANDEUR H-1 ix55 SANTA FE II KIA CARNIVAL III 54620 2G000

The strut mount has a few main components: two bearing plates, designed to absorb and efficiently distribute the forces of the suspension system; a bearing sleeve, made of high-strength plastic or rubber and placed between the strut mount and the strut assembly; and an upper nut, which contains a conical washer to secure the mount onto the vehicle's body.