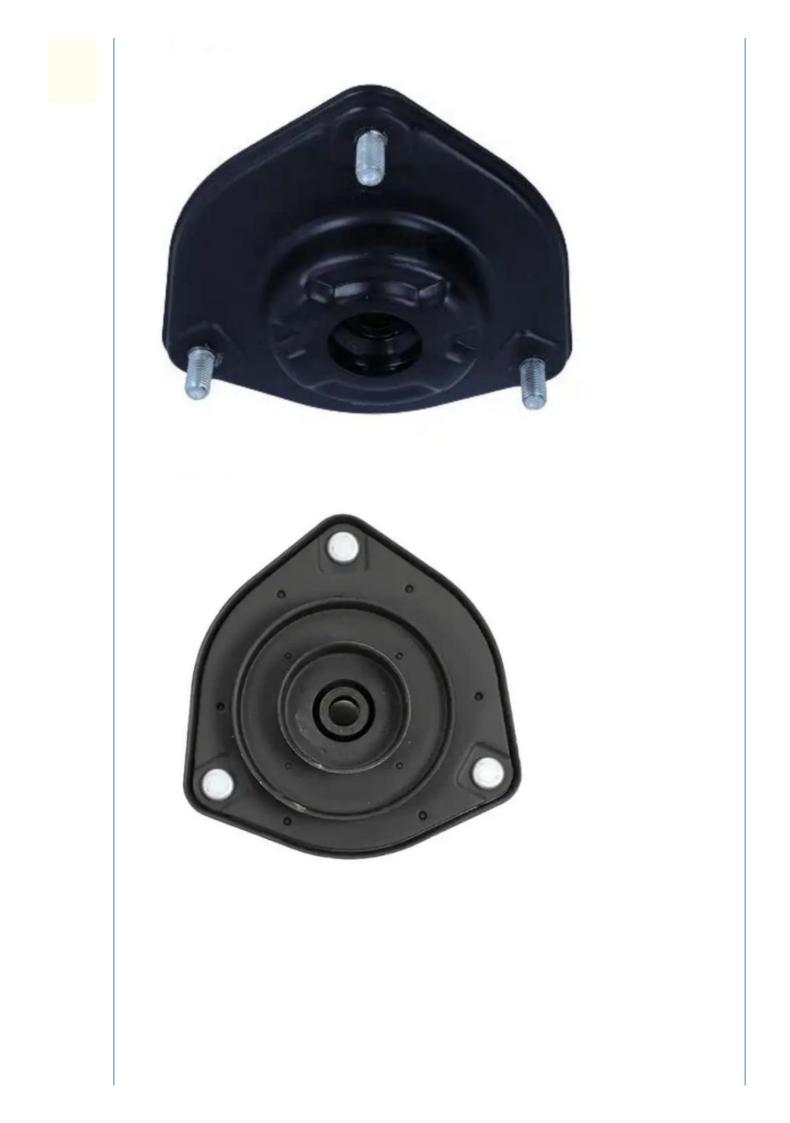

# Auto Suspension Shock Mount Assembly 54620-2G000 For Hyundai Car

## **Product Description**

54620-2G000 Strut Mount for HYUNDAI GRANDEUR H-1 ix55 SANTA FE II KIA CARNIVAL III 54620 2G000

The strut mount has a few main components: two bearing plates, designed to absorb and efficiently distribute the forces of the suspension system; a bearing sleeve, made of high-strength plastic or rubber and placed between the strut mount and the strut assembly; and an upper nut, which contains a conical washer to secure the mount onto the vehicle's body.