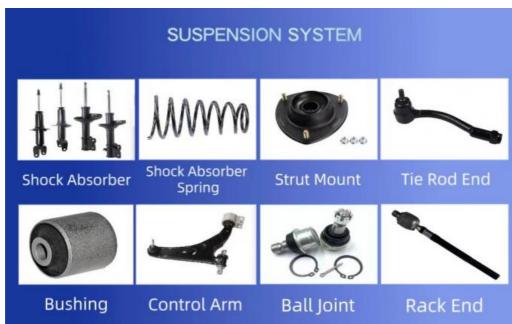

# **Product Description:**

The tie rod end is an essential part of a vehicle's steering system. It is mounted at the outer edge of the tie rod and functions to link the steering linkage to the steering knuckle or spindle.

This part is indispensable in terms of driving control and stability, offering a reliable steering response when the wheel is turned. Smooth and precise steering operations are also made possible due to the tie rod end.

The tie rod end connects the steering linkage to the steering knuckle, allowing the driver to control the vehicle efficiently. Its precise mechanism ensures smooth and precise steering movement. The driver can choose between either a ball joint or bushing design depending on the vehicle's specifications. Ball joint tie rod ends offer both articulation and rotation while bushing-style tie rod ends provide flexibility and vibration dampening.