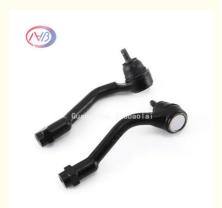

#### **Product Description**

56820-2K000 Tie rod end fit for SONATA Optima

# **Product Description:**

The tie rod end is an essential part of a vehicle's steering system. It is mounted at the outer edge of the tie rod and functions to link the steering linkage to the steering knuckle or spindle.