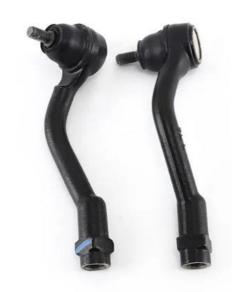

# Mounted Car Tie Rod End Parts 56820-2K000 Fit For SONATA Optima

#### **Product Description**

56820-2K000 Tie rod end fit for SONATA Optima

# **Product Description:**

The tie rod end is an essential part of a vehicle's steering system. It is mounted at the outer edge of the tie rod and functions to link the steering linkage to the steering knuckle or spindle.