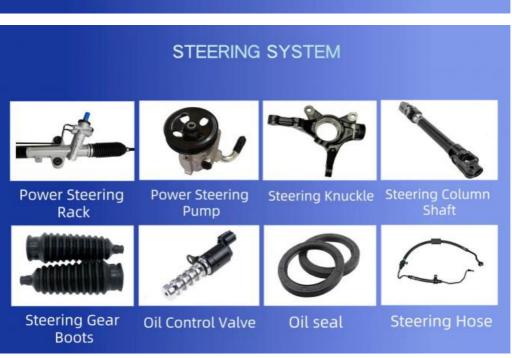

# **Product Description:**

The tie rod end is an essential part of a vehicle's steering system. It is mounted at the outer edge of the tie rod and functions to link the steering linkage to the steering knuckle or spindle.

This part is indispensable in terms of driving control and stability, offering a reliable steering response when the wheel is turned. Smooth and precise steering operations are also made possible due to the tie rod end.

The tie rod end connects the steering linkage to the steering knuckle, allowing the driver to control the vehicle efficiently. Its precise mechanism ensures smooth and precise steering movement. The driver can choose between either a ball joint or bushing design depending on the vehicle's specifications. Ball joint tie rod ends offer both articulation and rotation while bushing-style tie rod ends provide flexibility and vibration dampening.