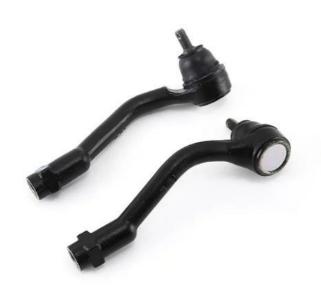

#### **Product Description**

56820-2K000 Tie rod end fit for SONATA Optima

# **Product Description:**

The tie rod end is an essential part of a vehicle's steering system. It is mounted at the outer edge of the tie rod and functions to link the steering linkage to the steering knuckle or spindle.