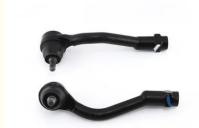

# **Product Description:**

The tie rod end is an essential part of a vehicle's steering system. It is mounted at the outer edge of the tie rod and functions to link the steering linkage to the steering knuckle or spindle.

The tie rod end connects the steering linkage to the steering knuckle, allowing the driver to control the vehicle efficiently. Its precise mechanism ensures smooth and precise steering movement. The driver can choose between either a ball joint or bushing design depending on the vehicle's specifications. Ball joint tie rod ends offer both articulation and rotation while bushing-style tie rod ends provide flexibility and vibration dampening.