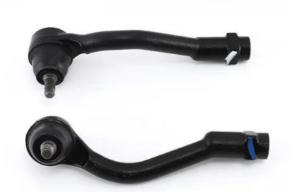

# Mounted Car Tie Rod End Parts 56820-2K000 Fit For SONATA Optima

#### **Product Description**

56820-2K000 Tie rod end fit for SONATA Optima

# **Product Description:**

The tie rod end is an essential part of a vehicle's steering system. It is mounted at the outer edge of the tie rod and functions to link the steering linkage to the steering knuckle or spindle.