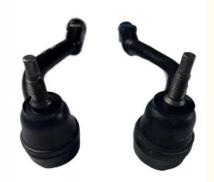

Depending on the vehicle's specifications, our tie rod end is available in either a ball joint or bushing design. The ball joint design allows for articulation and rotational movement, while the bushing-style offers flexibility and vibration dampening. We have also designed our tie rod end for easy installation. It comes with all the necessary hardware and instructions, making it convenient for both professional mechanics and DIY enthusiasts.