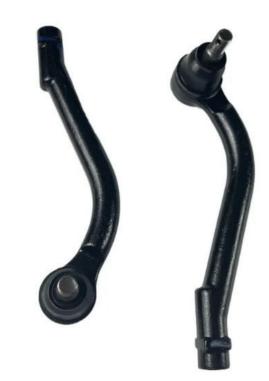

# SONATA Automotive Tie Rod End Assembly 56820-2T000 Easy Installation

## **Product Description**

56820-2T000 Tie Rod End Fit For SONATA Optima

#### **Product Description:**

The **tie rod end** is an essential element of a vehicle's steering system. It is situated at the outermost locations of the tie rod and serves to link the steering linkage to the steering knuckle or spindle. The tie rod end plays a vital role in steering control and stability, helping drivers make smooth and precise turns and adjustments.

Not only does the tie rod end stabilize the steering mechanism, but it also absorbs shocks and vibrations caused by potholes and other road irregularities. In addition, it is responsible for the precise alignment of the wheels, which can impact resistance, tire wear, and driving performance.

#### Features:

Our tie rod end is superiorly constructed using high-quality materials such as forged or cast steel, to withstand the inevitable demands of daily driving. Its durability is ensured as it is designed to resist wear, impact, and corrosion.

Depending on the vehicle's specifications, our tie rod end is available in either a ball joint or bushing design. The ball joint design allows for articulation and rotational movement, while the bushing-style offers flexibility and vibration dampening. We have also designed our tie rod end for easy installation. It comes with all the necessary hardware and instructions, making it convenient for both professional mechanics and DIY enthusiasts.