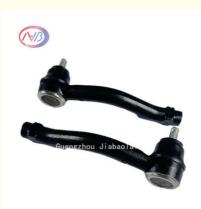

## **Product Description**

56820-2T000 Tie Rod End Fit For SONATA Optima

#### **Product Description:**

The **tie rod end** is an essential element of a vehicle's steering system. It is situated at the outermost locations of the tie rod and serves to link the steering linkage to the steering knuckle or spindle. The tie rod end plays a vital role in steering control and stability, helping drivers make smooth and precise turns and adjustments.