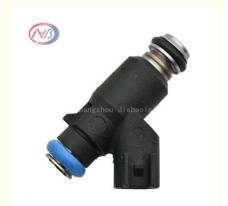

# Factory Automobile Engine Fuel Injector Nozzle 35310-3C000 353103C000

#### **Product Description**

35310-3C000 Fuel Injector Nozzle 353103C000