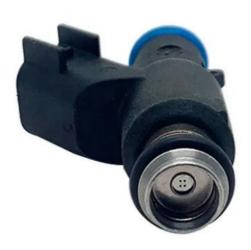

# Factory Automobile Engine Fuel Injector Nozzle 35310-3C000 353103C000

#### **Product Description**

35310-3C000 Fuel Injector Nozzle 353103C000

## **Product Description:**

The **injector nozzle** is an important part of the fuel injection system inside an internal combustion engine. Its main purpose is to put pressurized fuel into the chamber in an exact and orderly manner. This nozzle is a key factor in the engine's operation, fuel economy, and emissions control.