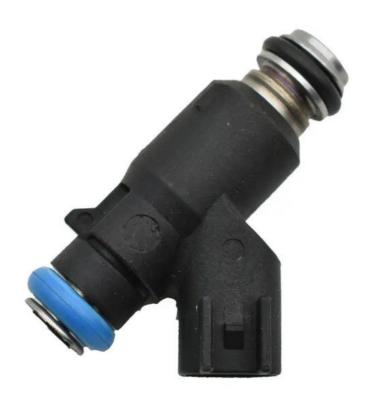

# Factory Automobile Engine Fuel Injector Nozzle 35310-3C000 353103C000

#### **Product Description**

35310-3C000 Fuel Injector Nozzle 353103C000