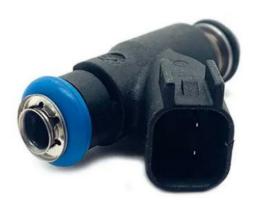

# Factory Automobile Engine Fuel Injector Nozzle 35310-3C000 353103C000

#### **Product Description**

35310-3C000 Fuel Injector Nozzle 353103C000

## **Product Description:**

The **injector nozzle** is an important part of the fuel injection system inside an internal combustion engine. Its main purpose is to put pressurized fuel into the chamber in an exact and orderly manner. This nozzle is a key factor in the engine's operation, fuel economy, and emissions control.