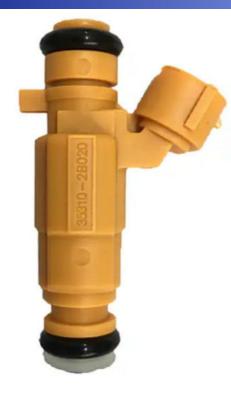

## Auto Fuel Injector Nozzle OEM 35310-2B020 For Internal Combustion Engines

- and the - set

(VB)

## **Product Description**

35310-2B020 Fuel Injector Nozzle 353102B020