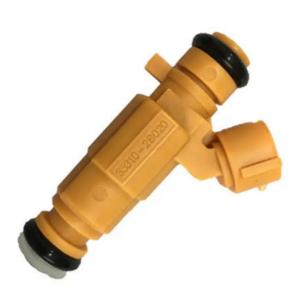

## Auto Fuel Injector Nozzle OEM 35310-2B020 For Internal Combustion Engines

- and the - set

(VB)

## **Product Description**

35310-2B020 Fuel Injector Nozzle 353102B020

### **Product Description:**

The *injector nozzle*, also known as a fuel injector nozzle, is an essential part of a fuel injection system for internal combustion engines. The primary responsibility of this item is to offer pressurized fuel into the combustion chamber in an exact and steady way. Moreover, the injector nozzle has a major role in the engine's performance, fuel efficiency, and exhaust control.