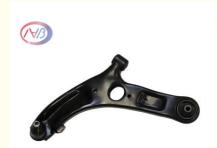

# Auto Wishbone Suspension System Control Arm Assembly Parts 54500-3X000

### **Product Description**

54500-3X000 Auto Suspension Systems Control Arm OE 54500 3X000 For HYUNDAI ELANTRA

# **Product Description:**

A control arm, also known as an A-arm or wishbone, is a crucial component of a vehicle's suspension system. It plays a significant role in connecting the suspension components to the vehicle's chassis and controlling the motion of the wheels. Control arms are typically found in both the front and rear suspension systems of a vehicle, although their design and configuration may vary.