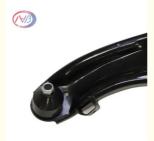

# Auto Wishbone Suspension System Control Arm Assembly Parts 54500-3X000

### **Product Description**

54500-3X000 Auto Suspension Systems Control Arm OE 54500 3X000 For HYUNDAI ELANTRA

# **Product Description:**

A control arm, also known as an A-arm or wishbone, is a crucial component of a vehicle's suspension system. It plays a significant role in connecting the suspension components to the vehicle's chassis and controlling the motion of the wheels. Control arms are typically found in both the front and rear suspension systems of a vehicle, although their design and configuration may vary.