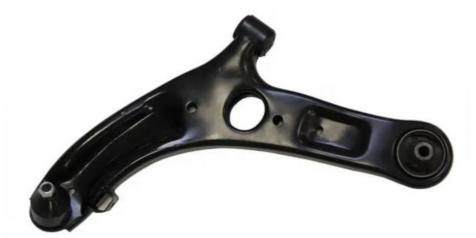

### **Product Description**

54500-3X000 Auto Suspension Systems Control Arm OE 54500 3X000 For HYUNDAI ELANTRA

# **Product Description:**

A control arm, also known as an A-arm or wishbone, is a crucial component of a vehicle's suspension system. It plays a significant role in connecting the suspension components to the vehicle's chassis and controlling the motion of the wheels. Control arms are typically found in both the front and rear suspension systems of a vehicle, although their design and configuration may vary.

## **Features:**

- 1. Superior Construction: Our control arm is crafted from high-quality materials, such as forged or cast steel, aluminum, or composite materials, ensuring strength, durability, and resistance to wear and corrosion. It is built to withstand the demands of daily driving and various road conditions.
- **2. Suspension Control:** The control arm plays a crucial role in linking the suspension components, such as the wheel hub assembly and steering knuckle, to the vehicle's chassis. It provides the necessary structural support and flexibility to control the motion of the wheels, maintaining proper alignment and enhancing handling and stability.
- **3. Precise Wheel Alignment:** Our control arm helps maintain proper wheel alignment, ensuring even tire wear, optimal handling, and improved vehicle stability. It allows for controlled vertical movement of the wheels, providing enhanced traction and responsiveness during acceleration, braking, and cornering.
- **4. Easy Installation:** Our control arm is designed for straightforward installation, making it suitable for both professional mechanics. It is a direct fit replacement for your vehicle's original control arm, ensuring compatibility and a hassle-free installation process.
- **5. Quality Assurance:** Our control arm undergoes rigorous testing and quality control measures to meet or exceed industry standards. It is manufactured by trusted suppliers who prioritize quality and performance, providing you with a reliable and durable product.