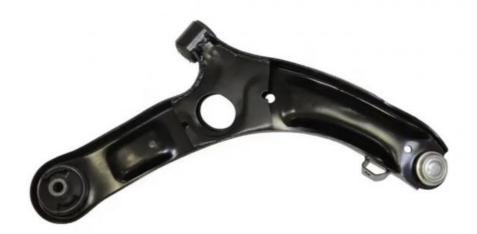

### **Product Description**

54500-3X000 Auto Suspension Systems Control Arm OE 54500 3X000 For HYUNDAI ELANTRA

# **Product Description:**

A control arm, also known as an A-arm or wishbone, is a crucial component of a vehicle's suspension system. It plays a significant role in connecting the suspension components to the vehicle's chassis and controlling the motion of the wheels. Control arms are typically found in both the front and rear suspension systems of a vehicle, although their design and configuration may vary.

## **Features:**

- 1. Superior Construction: Our control arm is crafted from high-quality materials, such as forged or cast steel, aluminum, or composite materials, ensuring strength, durability, and resistance to wear and corrosion. It is built to withstand the demands of daily driving and various road conditions.
- **2. Suspension Control:** The control arm plays a crucial role in linking the suspension components, such as the wheel hub assembly and steering knuckle, to the vehicle's chassis. It provides the necessary structural support and flexibility to control the motion of the wheels, maintaining proper alignment and enhancing handling and stability.
- **3. Precise Wheel Alignment:** Our control arm helps maintain proper wheel alignment, ensuring even tire wear, optimal handling, and improved vehicle stability. It allows for controlled vertical movement of the wheels, providing enhanced traction and responsiveness during acceleration, braking, and cornering.
- **4. Easy Installation:** Our control arm is designed for straightforward installation, making it suitable for both professional mechanics. It is a direct fit replacement for your vehicle's original control arm, ensuring compatibility and a hassle-free installation process.
- **5. Quality Assurance:** Our control arm undergoes rigorous testing and quality control measures to meet or exceed industry standards. It is manufactured by trusted suppliers who prioritize quality and performance, providing you with a reliable and durable product.