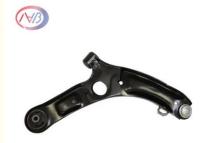

# Auto Wishbone Suspension System Control Arm Assembly Parts 54500-3X000

### **Product Description**

54500-3X000 Auto Suspension Systems Control Arm OE 54500 3X000 For HYUNDAI ELANTRA

# **Product Description:**

A control arm, also known as an A-arm or wishbone, is a crucial component of a vehicle's suspension system. It plays a significant role in connecting the suspension components to the vehicle's chassis and controlling the motion of the wheels. Control arms are typically found in both the front and rear suspension systems of a vehicle, although their design and configuration may vary.