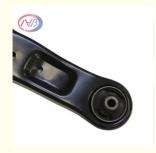

# Auto Wishbone Suspension System Control Arm Assembly Parts 54500-3X000

### **Product Description**

54500-3X000 Auto Suspension Systems Control Arm OE 54500 3X000 For HYUNDAI ELANTRA

# **Product Description:**

A control arm, also known as an A-arm or wishbone, is a crucial component of a vehicle's suspension system. It plays a significant role in connecting the suspension components to the vehicle's chassis and controlling the motion of the wheels. Control arms are typically found in both the front and rear suspension systems of a vehicle, although their design and configuration may vary.