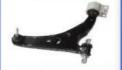

# Auto Wishbone Suspension System Control Arm Assembly Parts 54500-3X000

## **Product Specification**

Product Name: Suspension System Control Arm

Size: Standard

Package: Poly Bag With Cartons, After Wooden Pallets

Warranty: 12 MonthsCar Make: For HyundaiOEM: 54500-3X000

Highlight: Auto Suspension System Control Arm,

Wishbone Suspension System Control Arm,

**Control Arm Assembly Parts** 

### **Product Description**

54500-3X000 Auto Suspension Systems Control Arm OE 54500 3X000 For HYUNDAI ELANTRA

# **Product Description:**

A control arm, also known as an A-arm or wishbone, is a crucial component of a vehicle's suspension system. It plays a significant role in connecting the suspension components to the vehicle's chassis and controlling the motion of the wheels. Control arms are typically found in both the front and rear suspension systems of a vehicle, although their design and configuration may vary.