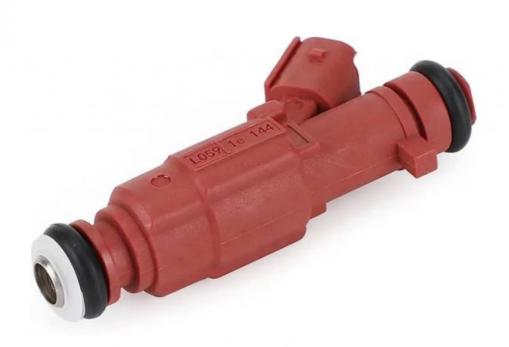

# More Images

#### **Product Description**

35310-2E000 Fuel Injector Nozzle 353102E000 For Elantra 1.6L 2.0L 06-16