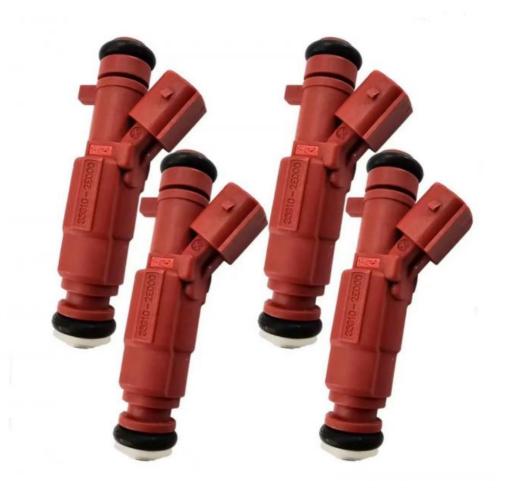

# More Images

#### **Product Description**

35310-2E000 Fuel Injector Nozzle 353102E000 For Elantra 1.6L 2.0L 06-16