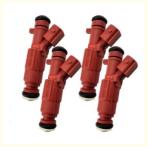

#### **Product Description**

35310-2E000 Fuel Injector Nozzle 353102E000 For Elantra 1.6L 2.0L 06-16