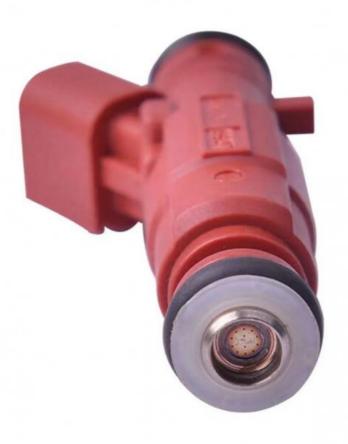

# More Images

#### **Product Description**

35310-2E000 Fuel Injector Nozzle 353102E000 For Elantra 1.6L 2.0L 06-16