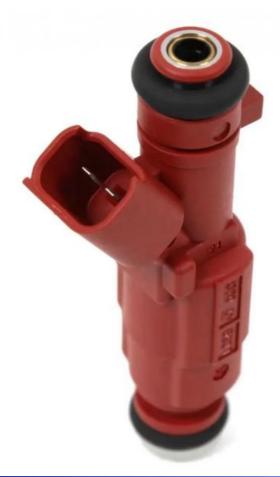

# More Images

#### **Product Description**

35310-2E000 Fuel Injector Nozzle 353102E000 For Elantra 1.6L 2.0L 06-16